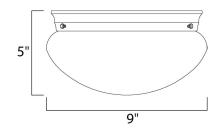

## MEASUREMENTS

DIMENSION : 9" L x 9" W x 5" H HANGING WEIGHT : 2.41 lb

LAMPING INPUT VOLTAGE BULB

BULB INCLUDED DIMMABLE

:120V : 2 x 60W Incandescent E26 Medium , 120W Total : (Not Included) :Yes