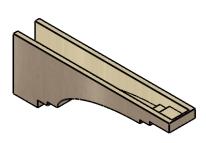

## ITEM NUMBER: CORU06X36X12PECRCPR

6"W X 36"D X 12"H SERIES 3 THIN PESCADERO ROUGH CEDAR TIMBERTHANE FAUX WOOD CORBEL, PRIMED

## SIDE PROFILE

**FRONT PROFILE** 

**ISOMETRIC** 

**EKENA MILLWORK** 2300 WEST MAIN ST. CLARKSVILLE, TX 75426 TOLL FREE: 866-607-0453 WWW.EKENAMILLWORK.COM

GENERATED DATE: 01/28/2023

1. INSTALLATION TO BE COMPLETED IN ACCORDANCE WITH MANUFACTURER'S SPECIFICATIONS.