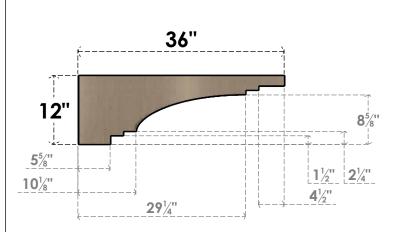

## ITEM NUMBER: CORU06X36X12PECRCPR

6"W X 36"D X 12"H SERIES 3 THIN PESCADERO ROUGH CEDAR TIMBERTHANE FAUX WOOD CORBEL, PRIMED

## SIDE PROFILE

**FRONT PROFILE** 

**ISOMETRIC** 

**EKENA MILLWORK** 2300 WEST MAIN ST. CLARKSVILLE, TX 75426 TOLL FREE: 866-607-0453 WWW.EKENAMILLWORK.COM

GENERATED DATE: 01/28/2023

1. INSTALLATION TO BE COMPLETED IN ACCORDANCE WITH MANUFACTURER'S SPECIFICATIONS.