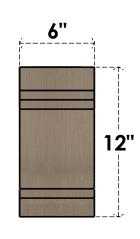

## ITEM NUMBER: CORU06X36X12PECRCPR

6"W X 36"D X 12"H SERIES 3 THIN PESCADERO ROUGH CEDAR TIMBERTHANE FAUX WOOD CORBEL, PRIMED

## SIDE PROFILE

**FRONT PROFILE** 

**ISOMETRIC** 

**EKENA MILLWORK** 2300 WEST MAIN ST. CLARKSVILLE, TX 75426 TOLL FREE: 866-607-0453 WWW.EKENAMILLWORK.COM

GENERATED DATE: 01/28/2023

1. INSTALLATION TO BE COMPLETED IN ACCORDANCE WITH MANUFACTURER'S SPECIFICATIONS.