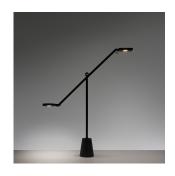

#### Features & Accessories =

- Two distinct fully adjustable heads, one round and one square
- Heads are located at both ends of an adjustable rocker arm supported by a central stem
- Each head has its own independently operated dimmer switch
- Interchangeable plug options accommodate most countries electrical outlets

#### Dimensions =