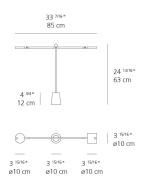

| 4W C.O.B.*<br>+ 8W C.O.B.* |
| CCT (Correlated Color Temperature) | 3000K                      |
| CRI (Color Rendering Index)        | >80                        |
| Life expectancy                    | 50000Hrs                   |
| Control type                       | DIMMABLE (On Head)         |
| Input Voltage                      | 120-240V                   |
| Driver                             | Plug-In                    |

#### Features & Accessories =

- Two distinct fully adjustable heads, one round and one square
- Heads are located at both ends of an adjustable rocker arm supported by a central stem
- Each head has its own independently operated dimmer switch
- Interchangeable plug options accommodate most countries electrical outlets

#### Dimensions =



## Light distribution —

Direct

#### Luminaire weight -

7.56 lbs / 3.43 kg

### Warranty =

5 year limited warranty

## Packaging =

1 Box

1 x 37-11/16" x 8-3/8" x 37-1/2" / 9.99 lbs - 95.5 cm x 21 cm x 26.5 cm / 4.53 kg