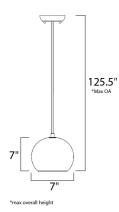

## **MEASUREMENTS**

DIMENSION : 7" L x 7" W x 7" H MAX OAH : 125.5" OAH HANGING WEIGHT : 4.18 lb