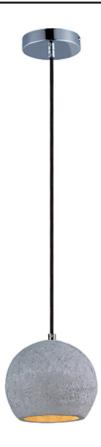

### **PRODUCT DESCRIPTION**

Pendants molded in natural Gray finish concrete cement provide a unique urban contemporary design element Metal Polished Chrome hardware contrasts beautifully with the black fabric covered wire. Powerful and efficient illumination is provided by included GU10, 3000K LED bulbs.

## **MEASUREMENTS**

DIMENSION : 7" L x 7" W x 7" H MAX OAH : 125.5" OAH HANGING WEIGHT : 4.18 lb