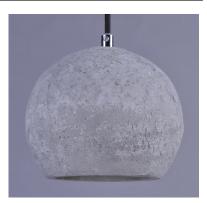

### **PRODUCT DESCRIPTION**

Pendants molded in natural Gray finish concrete cement provide a unique urban contemporary design element Metal Polished Chrome hardware contrasts beautifully with the black fabric covered wire. Powerful and efficient illumination is provided by included GU10, 3000K LED bulbs.

# MATERIAL

Concrete