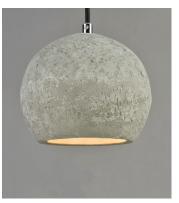

### **PRODUCT DESCRIPTION**

Pendants molded in natural Gray finish concrete cement provide a unique urban contemporary design element Metal Polished Chrome hardware contrasts beautifully with the black fabric covered wire. Powerful and efficient illumination is provided by included GU10, 3000K LED bulbs.

# MATERIAL

Concrete