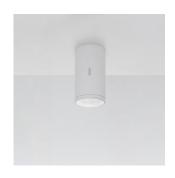

# T41961LW08

#### Collection ===

Outdoor

| (LED)  | ը(Մ) us | (IP65) |
|--------|---------|--------|
| $\sim$ | _       | $\sim$ |

# Colors & Finishes -

|  | 1     |         |
|--|-------|---------|
|  | White | RAL9002 |

# Materials =

- Body in aluminum
- Diffuser in reinforced glass

#### Features & Accessories —

- Direction of light beam can be adjusted to obtain desired lighting effect from ceiling
- Electronic driver integrated
- Standard non dimmable
- For dimming options, please consult with your Artemide Sales Representative