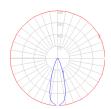

# Dimensions ===

Light distribution =

Direct

Red = Max Cd. Through Vertical plane Blue = Max Cd. Through Horizontal plane