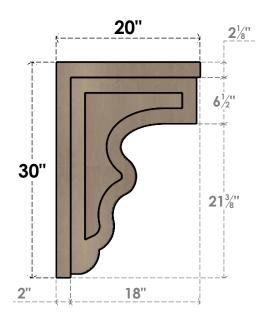

## ITEM NUMBER: CORU10X20X30HLDRCPR

10"W X 20"D X 30"H SERIES 2 CLASSIC HIGHLAND ROUGH CEDAR TIMBERTHANE FAUX WOOD CORBEL, PRIMED

## SIDE PROFILE

FRONT PROFILE

**ISOMETRIC** 

GENERATED DATE: 01/28/2023

**EKENA MILLWORK** 2300 WEST MAIN ST. CLARKSVILLE, TX 75426 TOLL FREE: 866-607-0453 WWW.EKENAMILLWORK.COM

1. INSTALLATION TO BE COMPLETED IN ACCORDANCE WITH MANUFACTURER'S SPECIFICATIONS.
2. DRAWING MAY NOT BE TO SCALE
3. THIS DRAWING IS INTENDED FOR DESIGN AND PLANNING PURPOSES ONLY.
4. ALL INFORMATION CONTAINED HEREIN WAS CURRENT AT THE TIME OF DEVELOPMENT BUT MUST BE REVIEWED AND APPROVED BY THE PRODUCT MANUFACTURER TO BE CONSIDERED ACCURATE.