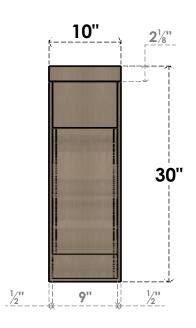

## ITEM NUMBER: CORU10X20X30HLDRCPR

10"W X 20"D X 30"H SERIES 2 CLASSIC HIGHLAND ROUGH CEDAR TIMBERTHANE FAUX WOOD CORBEL, PRIMED

## SIDE PROFILE

FRONT PROFILE

**ISOMETRIC** 

GENERATED DATE: 01/28/2023

**EKENA MILLWORK** 2300 WEST MAIN ST. CLARKSVILLE, TX 75426 TOLL FREE: 866-607-0453 WWW.EKENAMILLWORK.COM

1. INSTALLATION TO BE COMPLETED IN ACCORDANCE WITH MANUFACTURER'S SPECIFICATIONS.
2. DRAWING MAY NOT BE TO SCALE
3. THIS DRAWING IS INTENDED FOR DESIGN AND PLANNING PURPOSES ONLY.
4. ALL INFORMATION CONTAINED HEREIN WAS CURRENT AT THE TIME OF DEVELOPMENT BUT MUST BE REVIEWED AND APPROVED BY THE PRODUCT MANUFACTURER TO BE CONSIDERED ACCURATE.