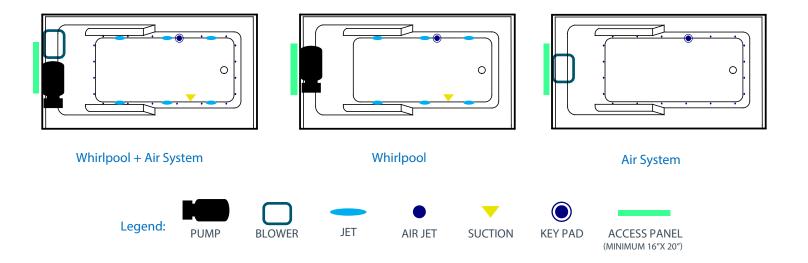

#### **Electrical Requirements:**

- Units with Whirlpool or Air System require one 20 AMP ground fault circuit interrupter (GFCI)
- Units with Combination Whirlpool and Air System require two 20 AMP ground fault circuit interrupter (GFCI)

#### **General Information:**

- Install according to Owner's Manual and local codes
- Any tub with Whirlpool, or Air System requires an access panel.
- Hot water supply should be 65-75% of tub capacity or greater.
- Cut Dimensions: 2" Smaller than Size of tub. It is recommended to wait for unit to arrive before cutting.
- Always consult your local plumber for recommendations as installations will vary.
- All specifications are subject to change without notice.