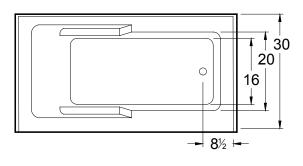

## Bondi

60" x 30" x 18" (1524 x 762 x 457 mm) Whirlpool Operating Gallons = 35 (Liters = 133) Gallon to Overflow = 55 (Liters = 208)

# Malibu Home

ALL BATHTUB DIMENSIONS ARE +/- 1/2"