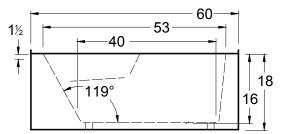

## Bondi

60" x 30" x 18" (1524 x 762 x 457 mm) Whirlpool Operating Gallons = 35 (Liters = 133) Gallon to Overflow = 55 (Liters = 208)

# Malibu Home

ALL BATHTUB DIMENSIONS ARE +/- 1/2"