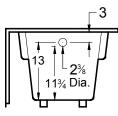

## Bondi

60" x 30" x 18" (1524 x 762 x 457 mm) Whirlpool Operating Gallons = 35 (Liters = 133) Gallon to Overflow = 55 (Liters = 208)

# Malibu Home

ALL BATHTUB DIMENSIONS ARE +/- 1/2"