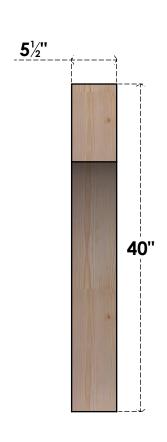

## BRC06X34X40WTL00SDF

5 1/2"W X 34"D X 40"H WESTLAKE SMOOTH BRACE, DOUGLAS FIR

## SIDE