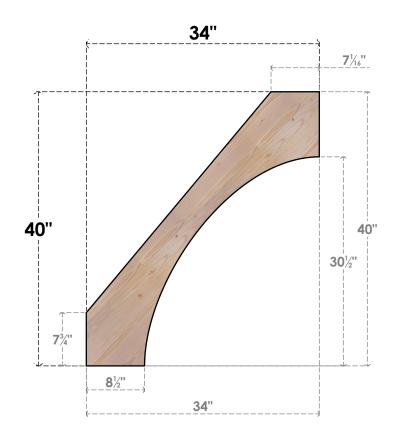

## BRC06X34X40WTL00SDF

5 1/2"W X 34"D X 40"H WESTLAKE SMOOTH BRACE, DOUGLAS FIR

## **FRONT**

**EKENA MILLWORK** 2300 WEST MAIN ST. CLARKSVILLE, TX 75426 TOLL FREE: 866-607-0453 WWW.EKENAMILLWORK.COM