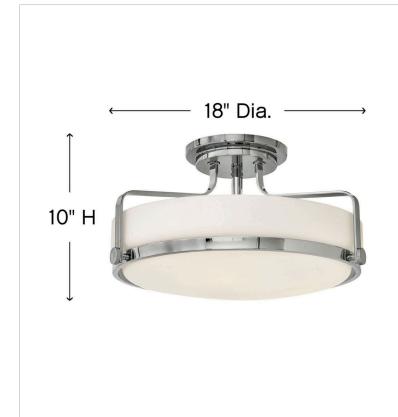

| DIMENSIONS |       |
|------------|-------|
| WIDTH:     | 18"   |
| HEIGHT:    | 10"   |
| WEIGHT:    | 8.5lb |

| LIGHT SOURCE  |             |
|---------------|-------------|
| LIGHT SOURCE: | Socket      |
| WATTAGE:      | 3-100w Med. |
| VOLTAGE:      | 120v        |