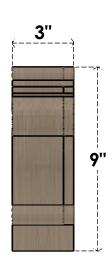

## **FRONT PROFILE**

## ITEM NUMBER: CORU03X06X09MAYRCPR

3"W X 6"D X 9"H SERIES 2 CLASSIC MAYFLOWER ROUGH CEDAR TIMBERTHANE FAUX WOOD CORBEL, PRIMED