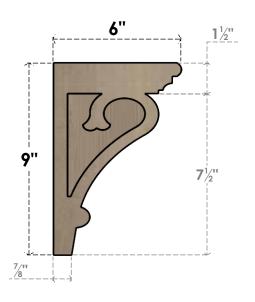

## SIDE PROFILE

## ITEM NUMBER: CORU03X06X09MAYRCPR

3"W X 6"D X 9"H SERIES 2 CLASSIC MAYFLOWER ROUGH CEDAR TIMBERTHANE FAUX WOOD CORBEL, PRIMED