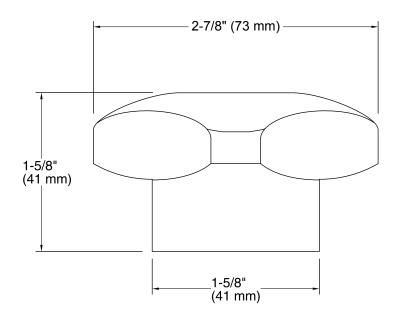

# Triton® Standard Handles for Widespread Base Faucet K-16012-2

#### **Features**

- Polished Chrome standard handles.
- Solid brass construction for durability and reliability.
- Required to complete Triton widespread bathroom and Triton widespread kitchen sink faucets.
- Required to complete Triton widespread bathroom and Triton widespread kitchen sink faucets.



#### Codes/Standards

ASME A112.18.1/CSA B125.1 All applicable US Federal and State material regulations

### **KOHLER® Faucet Lifetime Limited Warranty**

See website for detailed warranty information.

#### Available Colors/Finishes

Color tiles intended for reference only.

Color Code Description

CP Polished Chrome





## Standard Handles for Widespread Base Faucet K-16012-2



#### **Technical Information**

All product dimensions are nominal.

#### **Notes**

Install this product according to the installation guide.