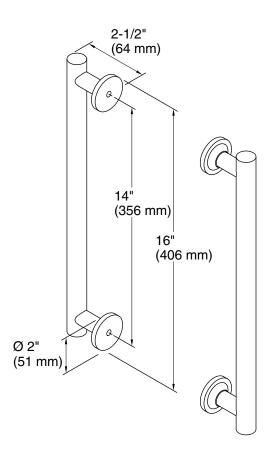

## **Technical Information**

All product dimensions are nominal.

Material: Brass

#### **Notes**

Install this product according to the installation guide.

This handle is designed to be paired with the Heavy Glass Pivot shower doors. For custom installations,  $\emptyset$  1/2" holes are required at the dimensions shown.