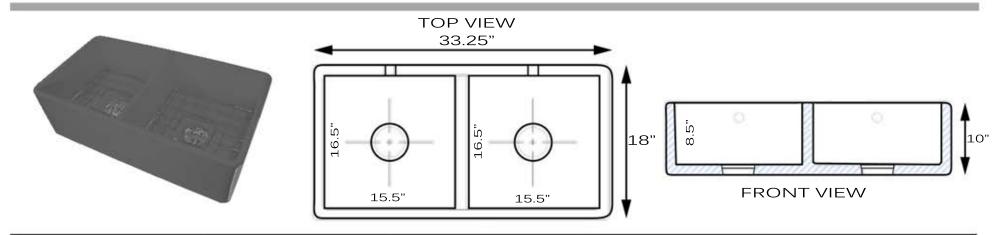

## T-FCFS33G-DBL

| Overall Dimensions | Interior Bowls | Apron Height | Bowl Depth | Drain Dimensions |
|--------------------|----------------|--------------|------------|------------------|
| 33.25" x 18"       | 15.5" × 16.6"  | 10"          | 8.5"       | 3.5" Opening     |