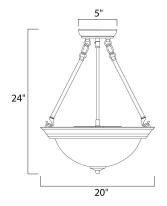

#### **MEASUREMENTS**

: 20" L x 20" W x 24" H **DIMENSION** 

MAX OAH : 60" OAH HANGING WEIGHT : 8.82 lb