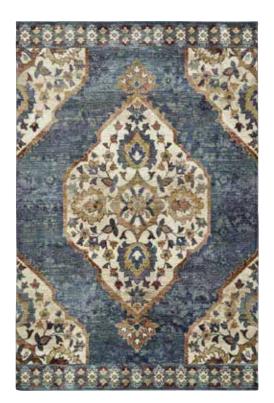

## MACHINE-MADE FROM 100% POLYPROPYLENE

Each of the beautiful yet calming designs within the Wynnlow Collection are sure to add interest to any room in your home. Far from boring, these rugs showcase traditionally inspired designs that exemplify timeless styles of elegance, comfort, and sophistication. Machine-Made in Egypt of 100% Polypropylene makes the Wynnlow collection the perfect complement to any room in your home.

6'3" x 6'3" RD 7'3" x 7'3" RD 7'10" x 10'10"

8′4″ x 11′7″ 9′6″ x 13′1″

WYN01-29 | Sand

WYN01-53 | Paprika

WYN01-86 | Multi

WYN02-22 | Navy

WYN03-22 | Navy

WYN04-86 | Multi