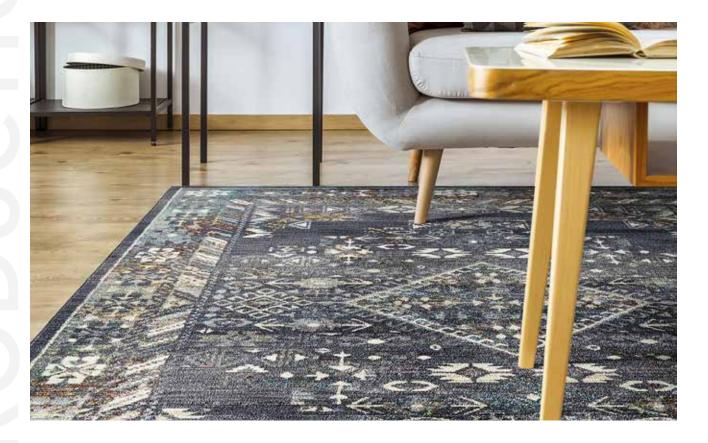

## MACHINE-MADE FROM 100% POLYPROPYLENE

Each of the beautiful yet calming designs within the Wynnlow Collection are sure to add interest to any room in your home. Far from boring, these rugs showcase traditionally inspired designs that exemplify timeless styles of elegance, comfort, and sophistication. Machine-Made in Egypt of 100% Polypropylene makes the Wynnlow collection the perfect complement to any room in your home.

## INDOOR USE ONLY, MACHINE SERGED MACHINE MADE FROM 100% SPACE DYED POLYPROPYLENE FRIEZE IN EGYPT OPEN BACKED, LIGHT WEIGHT, EASY TO CLEAN AND CARE FOR

| 1′10″ x 2′6″ |
|--------------|
| 2'3" x 11'7" |
| 5'3 X 7'10"  |