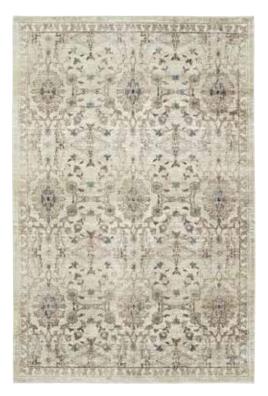

6'3" x 6'3" RD 7'3" x 7'3" RD 7'10" x 10'10"

8′4″ x 11′7″ 9′6″ x 13′1″

WYN01-29 | Sand

WYN01-53 | Paprika

WYN01-86 | Multi

WYN02-22 | Navy

WYN03-22 | Navy

WYN04-86 | Multi