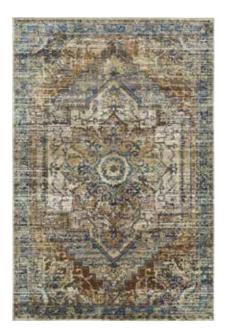

## MACHINE-MADE FROM 100% POLYPROPYLENE

Each of the beautiful yet calming designs within the Wynnlow Collection are sure to add interest to any room in your home. Far from boring, these rugs showcase traditionally inspired designs that exemplify timeless styles of elegance, comfort, and sophistication. Machine-Made in Egypt of 100% Polypropylene makes the Wynnlow collection the perfect complement to any room in your home.

6'3" x 6'3" RD 7'3" x 7'3" RD 7'10" x 10'10"

8′4″ x 11′7″ 9′6″ x 13′1″

WYN01-29 | Sand

WYN01-53 | Paprika

WYN01-86 | Multi

WYN02-22 | Navy

WYN03-22 | Navy

WYN04-86 | Multi