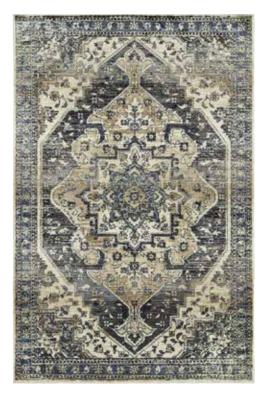

## MACHINE-MADE FROM 100% POLYPROPYLENE

Each of the beautiful yet calming designs within the Wynnlow Collection are sure to add interest to any room in your home. Far from boring, these rugs showcase traditionally inspired designs that exemplify timeless styles of elegance, comfort, and sophistication. Machine-Made in Egypt of 100% Polypropylene makes the Wynnlow collection the perfect complement to any room in your home.

6'3" x 6'3" RD 7'3" x 7'3" RD 7'10" x 10'10"

8′4″ x 11′7″ 9′6″ x 13′1″

WYN01-29 | Sand

WYN01-53 | Paprika

WYN01-86 | Multi

WYN02-22 | Navy

WYN03-22 | Navy

WYN04-86 | Multi