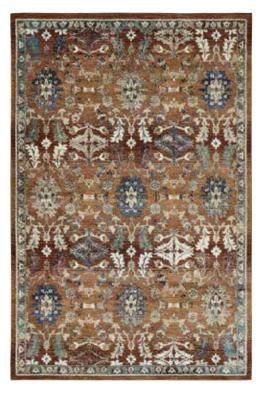

6'3" x 6'3" RD 7'3" x 7'3" RD 7'10" x 10'10"

8′4″ x 11′7″ 9′6″ x 13′1″

WYN01-29 | Sand

WYN01-53 | Paprika

WYN01-86 | Multi

WYN02-22 | Navy

WYN03-22 | Navy

WYN04-86 | Multi