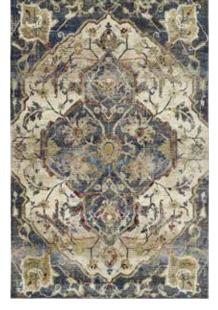

## MACHINE-MADE FROM 100% POLYPROPYLENE

Each of the beautiful yet calming designs within the Wynnlow Collection are sure to add interest to any room in your home. Far from boring, these rugs showcase traditionally inspired designs that exemplify timeless styles of elegance, comfort, and sophistication. Machine-Made in Egypt of 100% Polypropylene makes the Wynnlow collection the perfect complement to any room in your home.

6'3" x 6'3" RD 7'3" x 7'3" RD 7'10" x 10'10"

8′4″ x 11′7″ 9′6″ x 13′1″

WYN01-29 | Sand

WYN01-53 | Paprika

WYN01-86 | Multi

WYN02-22 | Navy

WYN03-22 | Navy

WYN04-86 | Multi