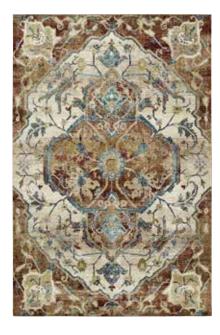

## MACHINE-MADE FROM 100% POLYPROPYLENE

Each of the beautiful yet calming designs within the Wynnlow Collection are sure to add interest to any room in your home. Far from boring, these rugs showcase traditionally inspired designs that exemplify timeless styles of elegance, comfort, and sophistication. Machine-Made in Egypt of 100% Polypropylene makes the Wynnlow collection the perfect complement to any room in your home.

6'3" x 6'3" RD 7'3" x 7'3" RD 7'10" x 10'10"

8′4″ x 11′7″ 9′6″ x 13′1″

WYN01-29 | Sand

WYN01-53 | Paprika

WYN01-86 | Multi

WYN02-22 | Navy

WYN03-22 | Navy

WYN04-86 | Multi