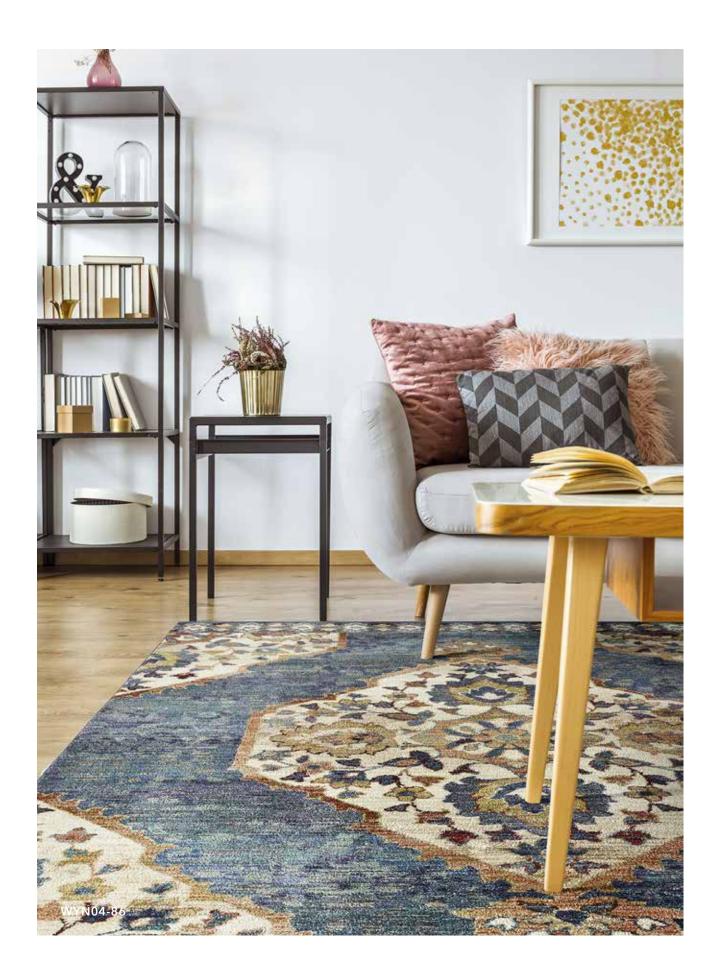

6'3" x 6'3" RD 7'3" x 7'3" RD 7'10" x 10'10"

8′4″ x 11′7″ 9′6″ x 13′1″

WYN01-29 | Sand

WYN01-53 | Paprika

WYN01-86 | Multi

WYN02-22 | Navy

WYN03-22 | Navy

WYN04-86 | Multi