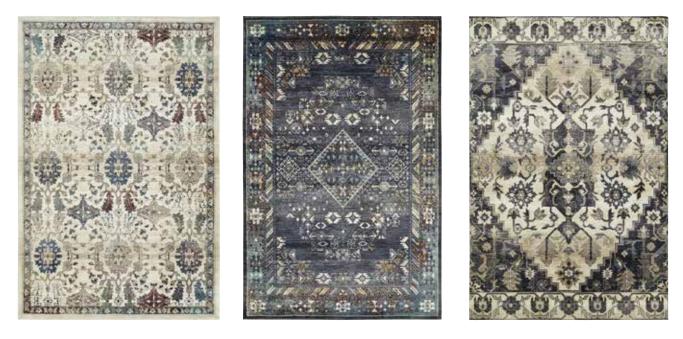

6'3" x 6'3" RD 7'3" x 7'3" RD 7'10" x 10'10"

8′4″ x 11′7″ 9′6″ x 13′1″

WYN01-29 | Sand

WYN01-53 | Paprika

WYN01-86 | Multi

WYN02-22 | Navy

WYN03-22 | Navy

WYN04-86 | Multi

WYN05-75 | Grey

WYN06-86 | Multi

**WYN07-10** | Denim

WYN07-53 | Paprika