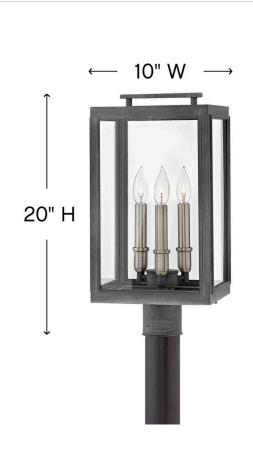

## LARGE POST TOP OR PIER MOUNT LANTERN

The Sutcliffe collection conveys chic elements of early Americana styling. The candelabra lamping, clear glass and Antique Nickel reflector infuse this sleek pocket lantern design constructed of solid aluminum with a perfect blend of old and new.

| DETAILS   |                |
|-----------|----------------|
| FINISH:   | Aged Zinc      |
| MATERIAL: | Solid Aluminum |
| GLASS:    | Clear          |

| DIMENSIONS |      |
|------------|------|
| WIDTH:     | 10"  |
| HEIGHT:    | 20"  |
| WEIGHT:    | 11lb |