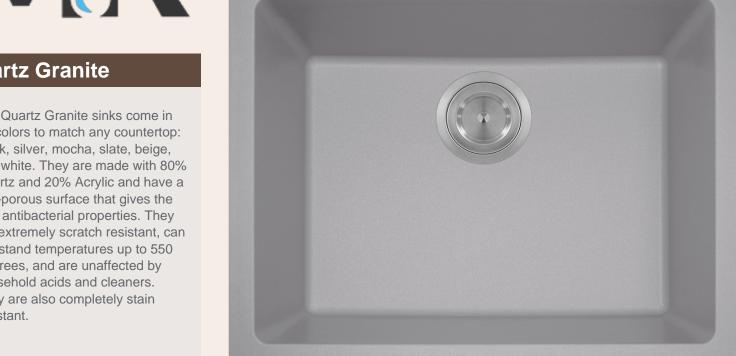

#### **Quartz Granite**

Our Quartz Granite sinks come in six colors to match any countertop: black, silver, mocha, slate, beige, and white. They are made with 80% Quartz and 20% Acrylic and have a non-porous surface that gives the sink antibacterial properties. They are extremely scratch resistant, can withstand temperatures up to 550 Degrees, and are unaffected by household acids and cleaners. They are also completely stain resistant.