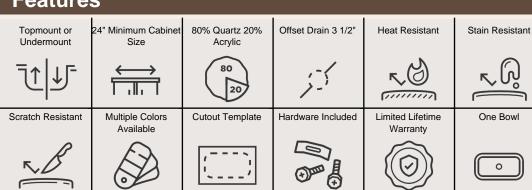

## **Available Colors**

21 5/8" x 16 7/8" x 7 3/4" Undermount or Topmount Installation Made with 80% Quartz, 20% Acrylic All-Natural Materials - Eco-Friendly and Recyclable Offset Drain Heat Resistant to 550 Degrees Stain Resistant Scratch Resistant Multiple Colors Available Installation Hardware Included Limited Lifetime Warranty Acrylic Provides Sound Dampening - No Pads Needed

#### **Features**

UPC: 817299019060