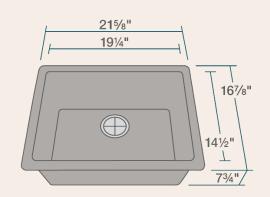

## **Available Colors**

21 5/8" x 16 7/8" x 7 3/4" Undermount or Topmount Installation Made with 80% Quartz, 20% Acrylic All-Natural Materials - Eco-Friendly and Recyclable Offset Drain Heat Resistant to 550 Degrees Stain Resistant Scratch Resistant Multiple Colors Available Installation Hardware Included Limited Lifetime Warranty Acrylic Provides Sound Dampening - No Pads Needed