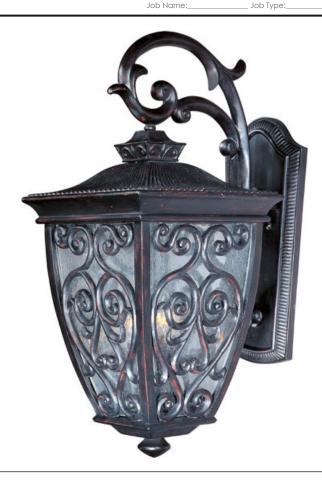

## **PRODUCT DESCRIPTION**

Maxim Lighting's Newbury VX Collection is made with Vivex, a material twice the strength of resin, is non-corrosive, UV resistant and backed with a 5-Year Limited Warranty. Newbury VX features our Oriental Bronze finish and Seedy glass.

#### **FINISHES OPTION**

Oriental Bronze

### **GLASS**

Seedy CD

### MATERIAL

Vivex Resin Composite