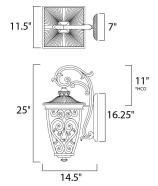

#### **MEASUREMENTS**

: 11.5" W x 25" H x 14.5" Ext DIMENSION **BACK PLATE** : 7" W x 16.25" H x 11" HCO

HANGING WEIGHT : 14.33 lb