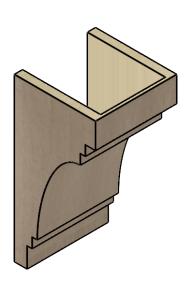

## ITEM NUMBER: CORU10X10X20PECRCPR

10"W X 10"D X 20"H SERIES 2 WIDE PESCADERO ROUGH CEDAR TIMBERTHANE FAUX WOOD CORBEL, PRIMED

## SIDE PROFILE

**FRONT PROFILE** 

**ISOMETRIC** 

**EKENA MILLWORK** 2300 WEST MAIN ST. CLARKSVILLE, TX 75426 TOLL FREE: 866-607-0453 WWW.EKENAMILLWORK.COM

GENERATED DATE: 01/28/2023

- 1. INSTALLATION TO BE COMPLETED IN ACCORDANCE WITH MANUFACTURER'S SPECIFICATIONS.