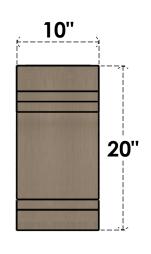

## ITEM NUMBER: CORU10X10X20PECRCPR

10"W X 10"D X 20"H SERIES 2 WIDE PESCADERO ROUGH CEDAR TIMBERTHANE FAUX WOOD CORBEL, PRIMED

## SIDE PROFILE

**FRONT PROFILE** 

**ISOMETRIC** 

**EKENA MILLWORK** 2300 WEST MAIN ST. CLARKSVILLE, TX 75426 TOLL FREE: 866-607-0453 WWW.EKENAMILLWORK.COM

GENERATED DATE: 01/28/2023

- 1. INSTALLATION TO BE COMPLETED IN ACCORDANCE WITH MANUFACTURER'S SPECIFICATIONS.