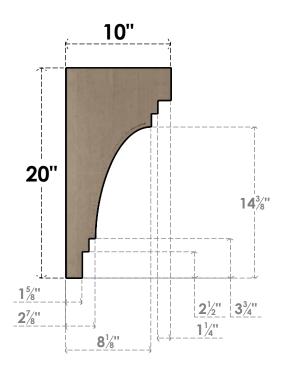

## ITEM NUMBER: CORU10X10X20PECRCPR

10"W X 10"D X 20"H SERIES 2 WIDE PESCADERO ROUGH CEDAR TIMBERTHANE FAUX WOOD CORBEL, PRIMED

## SIDE PROFILE

**FRONT PROFILE** 

**ISOMETRIC** 

**EKENA MILLWORK** 2300 WEST MAIN ST. CLARKSVILLE, TX 75426 TOLL FREE: 866-607-0453 WWW.EKENAMILLWORK.COM

GENERATED DATE: 01/28/2023

- 1. INSTALLATION TO BE COMPLETED IN ACCORDANCE WITH MANUFACTURER'S SPECIFICATIONS.

- 2. DRAWING MAY NOT BE TO SCALE
  3. THIS DRAWING IS INTENDED FOR DESIGN AND PLANNING PURPOSES ONLY.
  4. ALL INFORMATION CONTAINED HEREIN WAS CURRENT AT THE TIME OF DEVELOPMENT BUT MUST BE REVIEWED AND APPROVED BY THE PRODUCT MANUFACTURER TO BE CONSIDERED ACCURATE.
- 5. TIMBERTHANE ARCHITECTURAL PRODUCTS ARE MADE FROM HIGH DENSITY URETHANE AND COME FACTORY PRIMED