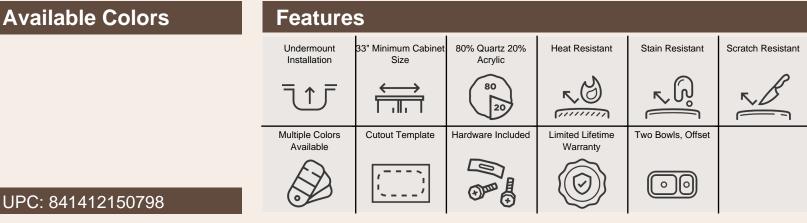

## **Quartz Granite**

Our Quartz Granite sinks come in six colors to match any countertop: black, silver, mocha, slate, beige, and white. They are made with 80% Quartz and 20% Acrylic and have a non-porous surface that gives the sink antibacterial properties. They are extremely scratch resistant, can withstand temperatures up to 550 Degrees, and are unaffected by household acids and cleaners. They are also completely stain resistant.

33" x 22" x 10 1/2" **Undermount Installation** Made with 80% Quartz, 20% Acrylic All-Natural Materials - Eco-Friendly and Recyclable Offset Drain Heat Resistant to 550 Degrees Stain Resistant Scratch Resistant Multiple Colors Available Installation Hardware Included Limited Lifetime Warranty Low-Divide Center

## **Available Colors**