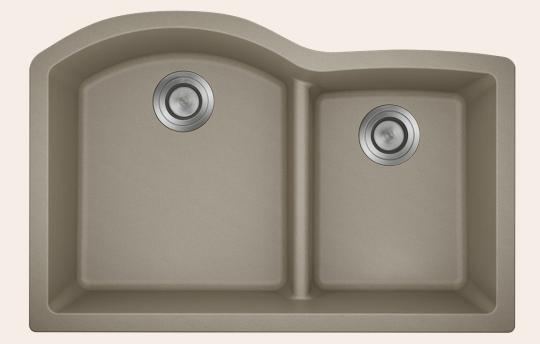

## 811-SLATE Offset Low-Divide Undermount Sink

33" x 22" x 10 1/2" **Undermount Installation** Made with 80% Quartz, 20% Acrylic All-Natural Materials - Eco-Friendly and Recyclable Offset Drain Heat Resistant to 550 Degrees Stain Resistant Scratch Resistant Multiple Colors Available Installation Hardware Included Limited Lifetime Warranty Low-Divide Center