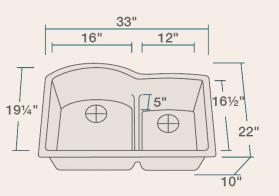

33" x 22" x 10 1/2" **Undermount Installation** Made with 80% Quartz, 20% Acrylic All-Natural Materials - Eco-Friendly and Recyclable Offset Drain Heat Resistant to 550 Degrees Stain Resistant Scratch Resistant Multiple Colors Available Installation Hardware Included Limited Lifetime Warranty Low-Divide Center