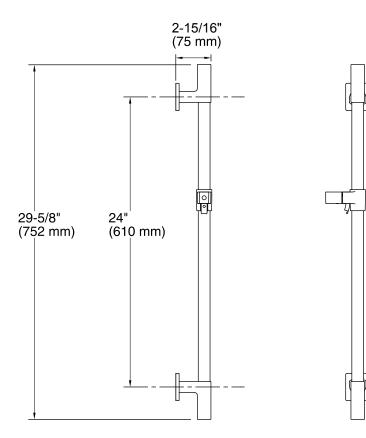

#### **Features**

- Adjustable mounting brackets offer installation flexibility.
- Adjustable angle of handshower.
- Metal construction.
- KOHLER finishes resist corrosion and tarnishing.
- Coordinates with Awaken handshowers, showerheads, and accessories.
- Wall mount.



ADA CSA B651 OBC

### Codes/Standards

ASME A112.18.1/CSA B125.1 ADA ICC/ANSI A117.1 CSA B651 OBC

# **KOHLER® Faucet Lifetime Limited Warranty**

See website for detailed warranty information.

## **Available Colors/Finishes**

Color tiles intended for reference only.

| Color | Code | Description             |
|-------|------|-------------------------|
|       | CP   | Polished Chrome         |
|       | BN   | Vibrant® Brushed Nickel |
|       | 2BZ  | Oil-Rubbed Bronze       |







Deluxe Slidebar, 24" K-98342



## **Technical Information**

All product dimensions are nominal.

#### **Notes**

Install this product according to the installation guide.

ADA, OBC, CSA B651 compliant when installed to the specific requirements of these regulations.