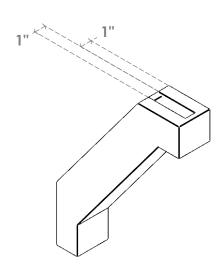

## ITEM NUMBER: BRCURO030X12000X16000BURRCPR

3"W X 12"D X 16"H BURLINGTON ROUGH CEDAR WOODGRAIN OPEN TIMBERTHANE BRACE, PRIMED TAN

SIDE PROFILE

**FRONT PROFILE** 

**ISOMETRIC** 

GENERATED DATE: 04/05/2023

**EKENA MILLWORK** 2300 WEST MAIN ST. CLARKSVILLE, TX 75426 TOLL FREE: 866-607-0453 WWW.EKENAMILLWORK.COM