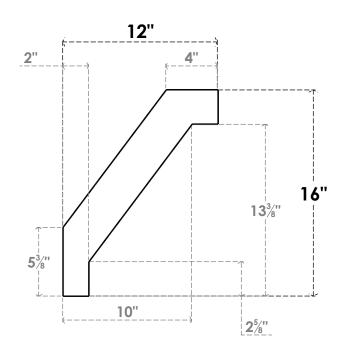

## ITEM NUMBER: BRCURO030X12000X16000BURRCPR

3"W X 12"D X 16"H BURLINGTON ROUGH CEDAR WOODGRAIN OPEN TIMBERTHANE BRACE, PRIMED TAN

SIDE PROFILE

**FRONT PROFILE** 

**ISOMETRIC** 

GENERATED DATE: 04/05/2023

**EKENA MILLWORK** 2300 WEST MAIN ST. CLARKSVILLE, TX 75426 TOLL FREE: 866-607-0453 WWW.EKENAMILLWORK.COM