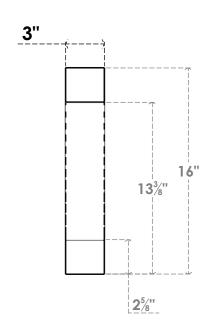

## ITEM NUMBER: BRCURO030X12000X16000BURRCPR

3"W X 12"D X 16"H BURLINGTON ROUGH CEDAR WOODGRAIN OPEN TIMBERTHANE BRACE, PRIMED TAN

SIDE PROFILE

**FRONT PROFILE** 

**ISOMETRIC** 

GENERATED DATE: 04/05/2023

**EKENA MILLWORK** 2300 WEST MAIN ST. CLARKSVILLE, TX 75426 TOLL FREE: 866-607-0453 WWW.EKENAMILLWORK.COM