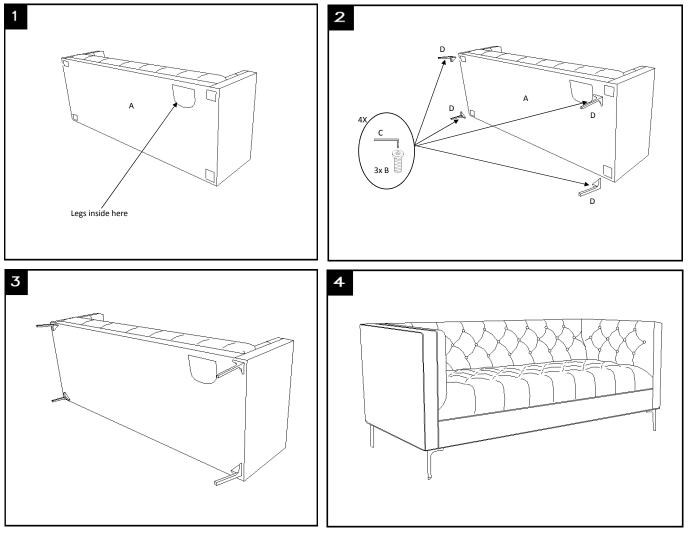

\* Please make sure that you have all parts indicated before you begin assembly of this

item \* This item should be assembled on a soft surface to prevent scratching the finish

\* This item may require periodic tightening

## Parts List and Hardware List

| PIECE | DESCRIPTION | PICTURE | QUANTITY |
|-------|-------------|---------|----------|
| A     | Seat        |         | 1X       |
| В     | Bolt        |         | 12X      |
| с     | Allen Key   |         | 1X       |
| D     | Legs        | J       | 4X       |

#### PREPARATION

Before beginning assembly of product, make sure all parts are present. Compare parts with package contents list and hardware contents list. If any part is missing or damaged, do not attempt to assemble the product. Estimated Assembly Time: 10 minutes.

Tools Required for Assembly (included): Allen Key