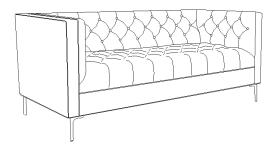

#### Model# SFA1002

Product Dimensions:70.08" W x 34.84" D x 29.13" H

Weight Capacity: 690 lbs WARNING: DO NOT STAND ON SOFA WARNING: DO NOT OVER TORQUE BOLTS/SCREWS