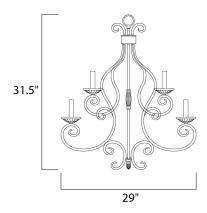

## ADDITIONAL ADJUSTABLE OPERATING TEMPERATURE: -20°C (-4°F), 40°C (104°F)

Always consult a qualified electrician before installing any lighting product.

: 29" L x 29" W x 31.5" H

WESTERN DISTRIBUTION CENTER (HEADQUARTER) 253 NORTH VINELAND AVE I CITY OF INDUSTRY, CA 91746