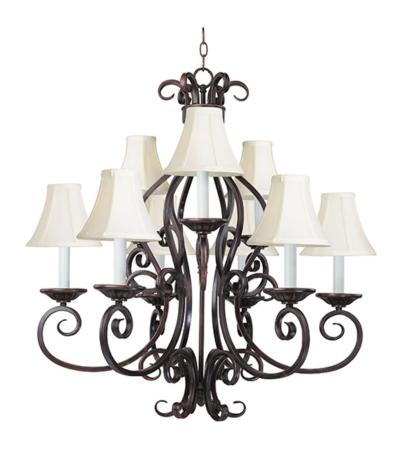

## **PRODUCT DESCRIPTION**

This decorative classic in Oil Rubbed Bronze finish is both dramatic and subtle, with or without shades.

FINISHES OPTION

Oil Rubbed Bronze

MATERIAL Steel, Glass

RATINGS cULus Dry Location