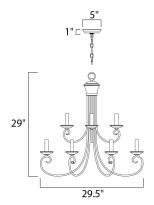

## MEASUREMENTS

DIMENSION MAX OAH CANOPY HANGING WEIGHT

# LAMPING

INPUT VOLTAGE : 120V BULB BULB INCLUDED DIMMABLE

: 29.5" L x 29.5" W x 29" H : 101" OAH : 5" W x 1" H x 5" L : 10.14 lb

: 9 x 60W Incandescent E12 Candelabra , 540W Total : (Not Included)

:Yes

FINISHES OPTION