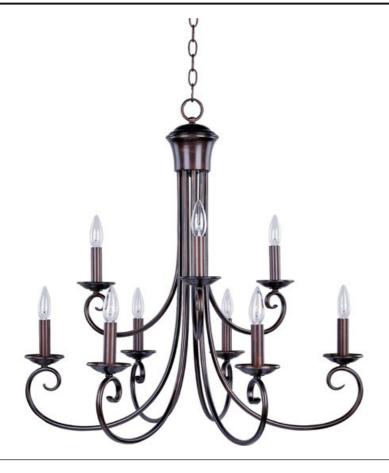

## **PRODUCT DESCRIPTION**

Simple yet stylish, this collection is perfect for any decor. Offered in Oil Rubbed Bronze or Satin Nickel finishes.

# LAMPING

INPUT VOLTAGE : 120V BULB BULB INCLUDED DIMMABLE

: 29.5" L x 29.5" W x 29" H : 101" OAH : 5" W x 1" H x 5" L : 10.14 lb

: 9 x 60W Incandescent E12 Candelabra , 540W Total : (Not Included)

:Yes

FINISHES OPTION