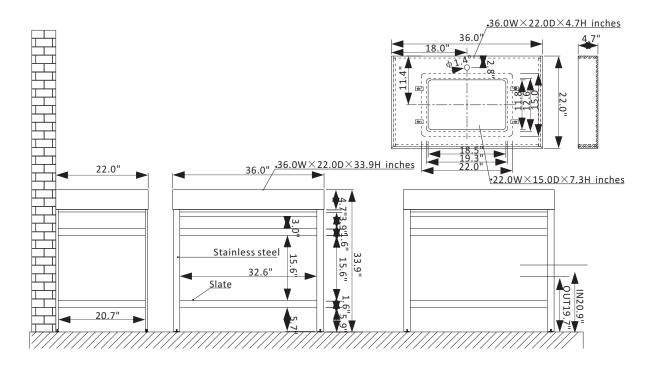

## Features

Constructed of high-quality stainless steel with sintered stone for superior durability and stability.

Structure base available in Brushed Gold or Matte Black finish to enhance your décor. Your choice of White or Gray countertop lends a touch of refined opulence.

Large open shelf below provides convenient space for storage or display.

Single, rectangular glazed white ceramic under-mount sink included.

Single, circular LED mirror with aluminum frame coordinates perfectly with vanity. Pre-drilled and designed for easy plumbing and faucet installation.

\* Does not include back-splash, faucet, drain assembly, or P-trap.