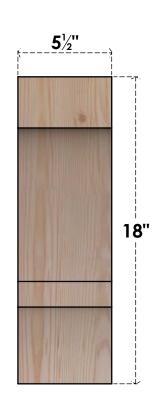

## BRC06X06X18BOA00SDF

5 1/2"W X 6"D X 18"H BALBOA SMOOTH BRACE, DOUGLAS FIR

## **FRONT**

**EKENA MILLWORK** 2300 WEST MAIN ST. CLARKSVILLE, TX 75426 TOLL FREE: 866-607-0453 WWW.EKENAMILLWORK.COM