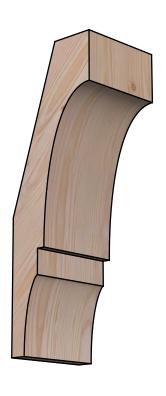

## BRC06X06X18BOA00SDF

5 1/2"W X 6"D X 18"H BALBOA SMOOTH BRACE, DOUGLAS FIR







## **FRONT**



**EKENA MILLWORK** 2300 WEST MAIN ST. CLARKSVILLE, TX 75426 TOLL FREE: 866-607-0453 WWW.EKENAMILLWORK.COM

## **NOTES**

- 1. INSTALLATION TO BE COMPLETED IN ACCORDANCE WITH MANUFACTURER'S SPECIFICATIONS. 2. DRAWING MAY NOT BE TO SCALE
- 3. THIS DRAWING IS INTENDED FOR DESIGN AND PLANNING PURPOSES ONLY.
- 4. ALL INFORMATION CONTAINED HEREIN WAS CURRENT AT THE TIME OF DEVELOPMENT BUT MUST BE REVIEWED AND APPROVED BY THE PRODUCT MANUFACTURER TO BE CONSIDERED ACCURATE.
- 5. PRODUCTS ARE NOT KILN DRIED. THIS ITEM IS UNIQUE AND WILL CONTAIN THE NATURAL VARIATIONS THAT THE WOOD SPECIES OFFERS. THIS MAY RESULT IN VARIATIONS UP TO 1/4"

Revision Date: 06/11/2021