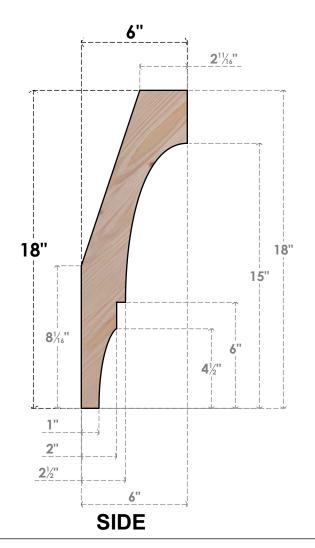

## BRC06X06X18BOA00SDF

5 1/2"W X 6"D X 18"H BALBOA SMOOTH BRACE, DOUGLAS FIR







## **FRONT**



**EKENA MILLWORK** 2300 WEST MAIN ST. CLARKSVILLE, TX 75426 TOLL FREE: 866-607-0453 WWW.EKENAMILLWORK.COM

## **NOTES**

- 1. INSTALLATION TO BE COMPLETED IN ACCORDANCE WITH MANUFACTURER'S SPECIFICATIONS. 2. DRAWING MAY NOT BE TO SCALE
- 3. THIS DRAWING IS INTENDED FOR DESIGN AND PLANNING PURPOSES ONLY.
- 4. ALL INFORMATION CONTAINED HEREIN WAS CURRENT AT THE TIME OF DEVELOPMENT BUT MUST BE REVIEWED AND APPROVED BY THE PRODUCT MANUFACTURER TO BE CONSIDERED ACCURATE.
- 5. PRODUCTS ARE NOT KILN DRIED. THIS ITEM IS UNIQUE AND WILL CONTAIN THE NATURAL VARIATIONS THAT THE WOOD SPECIES OFFERS. THIS MAY RESULT IN VARIATIONS UP TO 1/4"

Revision Date: 06/11/2021