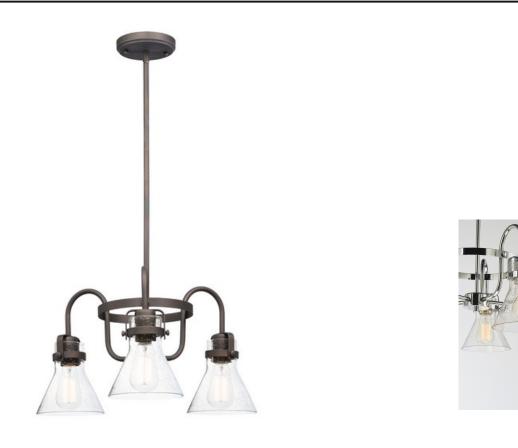

#### **PRODUCT DESCRIPTION**

This nautical-inspired collection features Clear Seedy glass cones suspended by a yoke frame. The clear glass offers abundant lighting and compliments the styling of the fixture. Make it a more industrial look by adding filament E26 light bulbs.