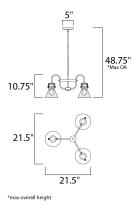

#### MEASUREMENTS

DIMENSION MAX OAH CANOPY HANGING WEIGHT WIRE LENGTH : 120"

LAMPING

BULB

INPUT VOLTAGE : 120V BULB INCLUDED : (Not Included) DIMMABLE

## : 21.5" L x 21.5" W x 10.75" H : 48.75" OAH : 5" W x 0.75" H x 5" L : 6.82 lb

: 3 x 60W Incandescent E26 Medium , 180W Total :Yes