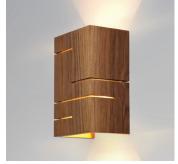

The Claudo sconce showcases the beautiful natural walnut wood grain and sets it against the rigorous slits cut in each face as they wrap around the simple, clean shade form. A beautiful glow emanates from each slit, showing the striking rectilinear composition, in which all three sides are unique.

## Claudo

sconce

Dimensions: 8.5" x 5.5" x 3.75" Materials: solid wood, polymer Product weight: 4 lb Light source: integrated LED Light output: 1130 Lumens (source) Light color: 2700 K or 3500 K Color accuracy: 90+ CRI Power usage: 13 W Dimmable (see driver below) Wood grain will vary Specifications subject to change