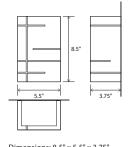

## Claudo

sconce

Dimensions: 8.5" x 5.5" x 3.75" Materials: solid wood, polymer Product weight: 4 lb Light source: integrated LED Light output: 1130 Lumens (source) Light color: 2700 K or 3500 K Color accuracy: 90+ CRI Power usage: 13 W Dimmable (see driver below) Wood grain will vary Specifications subject to change