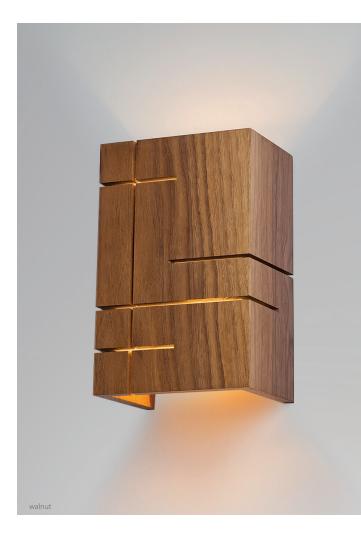

The Claudo sconce showcases the beautiful natural walnut wood grain and sets it against the rigorous slits cut in each face as they wrap around the simple, clean shade form. A beautiful glow emanates from each slit, showing the striking rectilinear composition, in which all three sides are unique.

## Claudo

sconce

Dimensions: 8.5" x 5.5" x 3.75" Materials: solid wood, polymer Product weight: 4 lb Light source: integrated LED Light output: 1130 Lumens (source) Light color: 2700 K or 3500 K Color accuracy: 90+ CRI Power usage: 13 W Dimmable (see driver below) Wood grain will vary Specifications subject to change