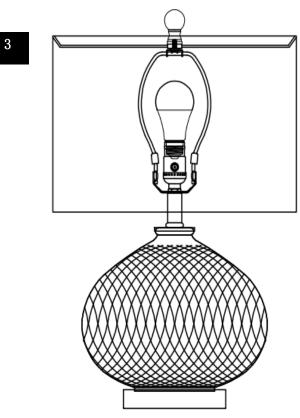

# PLEASE USE ON/OFF TYPE"A" BULB MAX 100-WATT OR CFL BULB MAX 23-WATT OR LED BULB MAX 12-WATT, THERE IS LED 9-WATT BULB IN THE BOX.

Step 2
Insert the Harp (E) into the Saddle (C).
Put the shade(F) on the Harp(E),then tighten the Finial (G)into the Harp (E)
Insert the bulb(H) into the socket(D).

Step 3
Put the light on a level surface to check if everything is stable.