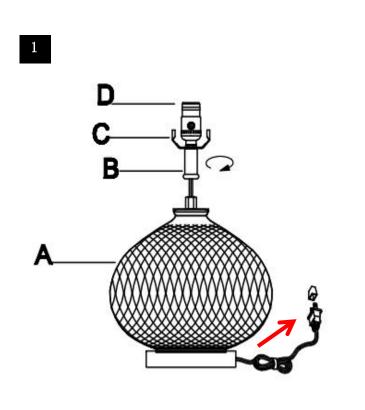

# **Part List and Hardware List**

| PIECE | DESCRIPTION | PICTURE | QUANTITY | PIECE | DESCRIPTION | PICTURE | QUANTITY |
|-------|-------------|---------|----------|-------|-------------|---------|----------|
| А     | Lamp base   |         | 1X       | E     | Harp        |         | 1X       |
| В     | Neck        |         | 1X       | F     | Shade       |         | 1X       |
| С     | Saddle      |         | 1X       | G     | Finial      |         | 1X       |
| D     | Socket      |         | 1X       | Н     | Bulb        |         | 1X       |