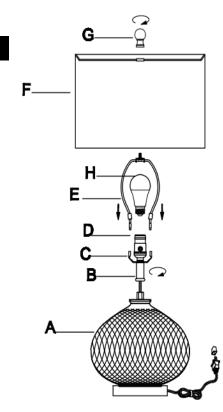

# **Part List and Hardware List**

| PIECE | DESCRIPTION | PICTURE | QUANTITY | PIECE | DESCRIPTION | PICTURE | QUANTITY |
|-------|-------------|---------|----------|-------|-------------|---------|----------|
| А     | Lamp base   |         | 1X       | E     | Harp        |         | 1X       |
| В     | Neck        |         | 1X       | F     | Shade       |         | 1X       |
| С     | Saddle      |         | 1X       | G     | Finial      |         | 1X       |
| D     | Socket      |         | 1X       | Н     | Bulb        |         | 1X       |

# PLEASE USE ON/OFF TYPE"A" BULB MAX 100-WATT OR CFL BULB MAX 23-WATT OR LED BULB MAX 12-WATT, THERE IS LED 9-WATT BULB IN THE BOX.

Step 2
Insert the Harp (E) into the Saddle (C).
Put the shade(F) on the Harp(E),then tighten the Finial (G)into the Harp (E)
Insert the bulb(H) into the socket(D).