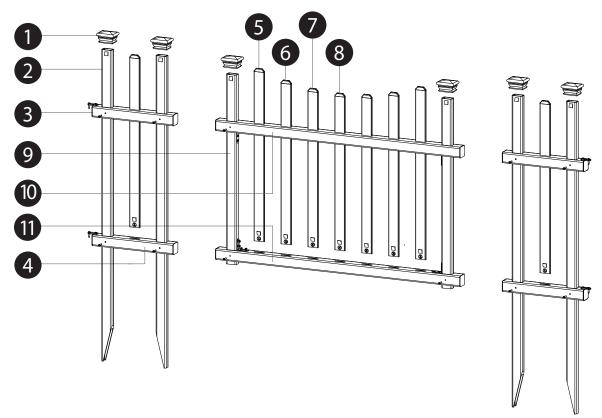

## What's Included

- 1. Post Caps (6)
- 2. Posts (4) % in x  $1\frac{1}{2}$  in x  $43\frac{1}{2}$  in
- 3. Horizontal Rails Top (2) 1½ in x 1½ in x 12 in
- 4. Horizontal Rails Bottom (2)  $1\frac{1}{2}$  in x  $1\frac{1}{2}$  in x 12 in
- 5. Picket 1 (4) ¼ in x 1½ in x 24% in
- 6. Picket 2 (2) 1/4 in x 11/2 in x 227/8 in
- 7. Picket 3 (2) 1/4 in x 11/2 in x 221/8 in
- 8. Picket 4 (1) ¼ in x 1½ in x 21% in
- 9. Gate Posts (2)  $\frac{1}{2}$  in x  $\frac{1}{2}$  in x  $\frac{26}{2}$  in
- 10. Gate Top Rail (1)  $1\frac{1}{2}$  in x  $1\frac{1}{2}$  in x  $36\frac{3}{8}$  in
- 11. Gate Bottom Rail (1)  $1\frac{1}{2}$  in x  $1\frac{1}{2}$  in x  $36\frac{3}{8}$  in
- 12. Gate Hardware Kit with Fasteners (1)
- 13. Corner Brackets (4)
- 14. ¾ in Self-Augering Stainless Steel Screws (47)
- 15. Zippity Connector Brackets (4)
- 16. % in Drill Bit (1)