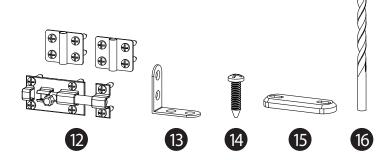

## What's Included

- 1. Post Caps (6)
- 2. Posts (4) % in x  $1\frac{1}{2}$  in x  $43\frac{1}{2}$  in
- 3. Horizontal Rails Top (2) 1½ in x 1½ in x 12 in
- 4. Horizontal Rails Bottom (2)  $1\frac{1}{2}$  in x  $1\frac{1}{2}$  in x 12 in
- 5. Picket 1 (4) ¼ in x 1½ in x 24% in
- 6. Picket 2 (2) 1/4 in x 11/2 in x 227/8 in
- 7. Picket 3 (2) 1/4 in x 11/2 in x 221/8 in
- 8. Picket 4 (1) ¼ in x 1½ in x 21% in
- 9. Gate Posts (2)  $\frac{1}{2}$  in x  $\frac{1}{2}$  in x  $\frac{26}{2}$  in
- 10. Gate Top Rail (1)  $1\frac{1}{2}$  in x  $1\frac{1}{2}$  in x  $36\frac{3}{8}$  in
- 11. Gate Bottom Rail (1)  $1\frac{1}{2}$  in x  $1\frac{1}{2}$  in x  $36\frac{3}{8}$  in
- 12. Gate Hardware Kit with Fasteners (1)
- 13. Corner Brackets (4)
- 14. ¾ in Self-Augering Stainless Steel Screws (47)
- 15. Zippity Connector Brackets (4)
- 16. % in Drill Bit (1)