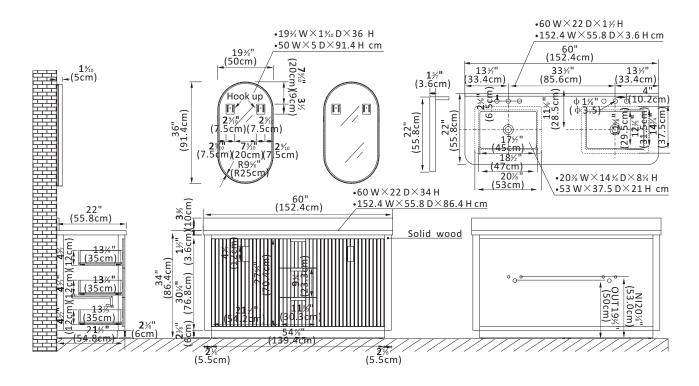

## Vanity Dimensions:

Item: #704160M-FB-LW/704160M-FW-RG/704160M-FY-LW

Cabinet: 59.2"W x 21.6"D x 32.6"H

Top: 60"W x 22"D x 1.4"H

Overall Dimensions: 60"W x 22"D x 34"H

Basin Depth: 8.3"

All specifications are subject to change without prior notice.