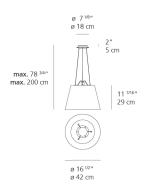

| Ballast           | N/A              |
|                         |                                        |                   |                  |
| Colors & Finishes       |                                        |                   |                  |
| Silver Fiber (Diffuser) |                                        |                   |                  |
| Aluminum (Canopy)       |                                        |                   |                  |
|                         |                                        |                   |                  |

#### Materials =

- Structure in aluminum and injection-molded polycarbonate
- Suspension cables in stainless steel

Features & Accessories =

• Mounting to standard electrical junction boxes

#### Dimensions =



Light distribution =

#### Diffused



Red = Max Cd. Through Vertical plane Blue = Max Cd. Through Horizontal plane Luminaire weight 2.31 lbs / 1.05 kg

### Warranty

5 year Limited warranty

## Packaging

2 Boxes

1 x 9-15/16" x 7-15/16" x 7-15/16" / 2.34 lbs - 25 cm x 20 cm x 20 cm / 1.06 kg

1 x 19-3/8" x 19-3/8" x 13" / 1.1 lbs - 49 cm x 49 cm x 33 cm / .5 kg

last updated: 2020-06-30

We reserve the right to change specifications of our products. For the latest product information please visit www.artemide.net