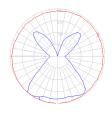

#### Dimensions =

Light distribution =

#### Diffused

Red = Max Cd. Through Vertical plane Blue = Max Cd. Through Horizontal plane Luminaire weight 2.31 lbs / 1.05 kg