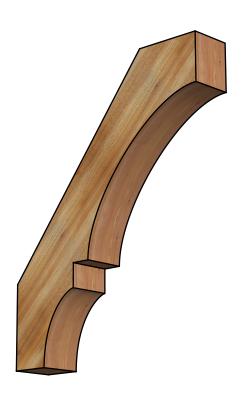

## BRC06X32X40BOA00RWR

6"W X 32"D X 40"H BALBOA ROUGH SAWN BRACE, WESTERN RED CEDAR

SIDE

## **FRONT**

**EKENA MILLWORK** 2300 WEST MAIN ST. CLARKSVILLE, TX 75426 TOLL FREE: 866-607-0453 WWW.EKENAMILLWORK.COM