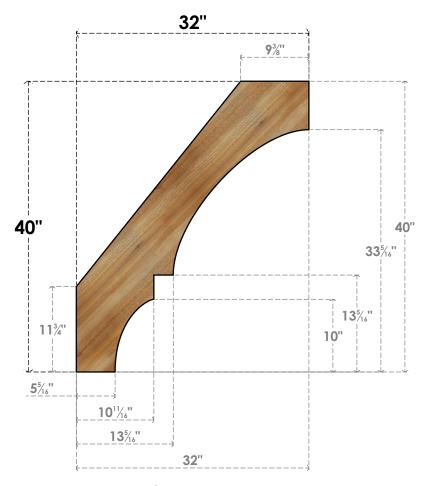

## BRC06X32X40BOA00RWR

6"W X 32"D X 40"H BALBOA ROUGH SAWN BRACE, WESTERN RED CEDAR

SIDE

## **FRONT**

**EKENA MILLWORK** 2300 WEST MAIN ST. CLARKSVILLE, TX 75426 TOLL FREE: 866-607-0453 WWW.EKENAMILLWORK.COM