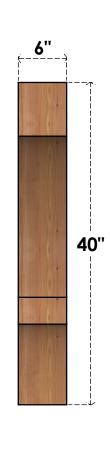

## BRC06X32X40BOA00RWR

6"W X 32"D X 40"H BALBOA ROUGH SAWN BRACE, WESTERN RED CEDAR

SIDE

## **FRONT**

**EKENA MILLWORK** 2300 WEST MAIN ST. CLARKSVILLE, TX 75426 TOLL FREE: 866-607-0453 WWW.EKENAMILLWORK.COM