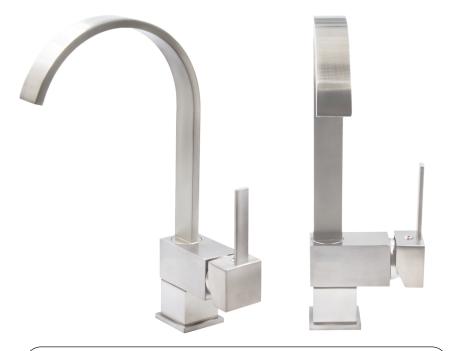

## NBPF-108BN WRIGHT Single Handle Pivotal Bar Faucet, Brushed Nickel

| Requested By:      |  |
|--------------------|--|
| Specific Features: |  |

#### STANDARD SPECIFICATIONS:

- 180-degree pivot
- Solid brass construction
- Brushed nickle finish
- Drip free high pressure ceramic cartridge
- Single hole deck mount installation
- 1.5-inch mounting hole diameter
- AB1953 low lead compliant
- CUPC (ASME A112.18.1-2012/CSA B125.1-12)
- NSF 372/61 and ANSI 61 certified
- CEC (California Energy Commission)
- ADA compliant