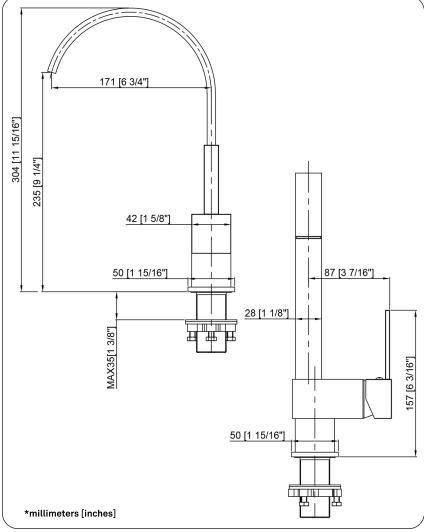

## NBPF-108BN WRIGHT Single Handle Pivotal Bar Faucet, Brushed Nickel

| Requested By:      |  |
|--------------------|--|
| Specific Features: |  |

#### STANDARD SPECIFICATIONS:

- 180-degree pivot
- Solid brass construction
- Brushed nickle finish
- Drip free high pressure ceramic cartridge
- Single hole deck mount installation
- 1.5-inch mounting hole diameter
- AB1953 low lead compliant
- CUPC (ASME A112.18.1-2012/CSA B125.1-12)
- NSF 372/61 and ANSI 61 certified
- CEC (California Energy Commission)
- ADA compliant