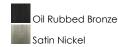

#### **FINISHES OPTION**

### PRODUCT DESCRIPTION

This transitional design works in any style home. Intersecting, rectangular tubing finished in your choice of Satin Nickel or Oil Rubbed Bronze gently curves to support simple line Frost glass shades.