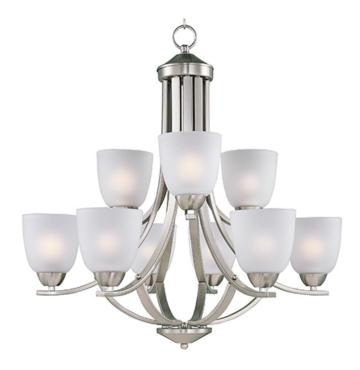

### PRODUCT DESCRIPTION

This transitional design works in any style home. Intersecting, rectangular tubing finished in your choice of Satin Nickel or Oil Rubbed Bronze gently curves to support simple line Frost glass shades.

## LAMPING

INPUT VOLTAGE : 120V

BULB : 9 x 60W Incandescent E26 Medium , 540W Total

BULB INCLUDED : (Not Included)

DIMMABLE : Yes

## GLASS

Frosted FT