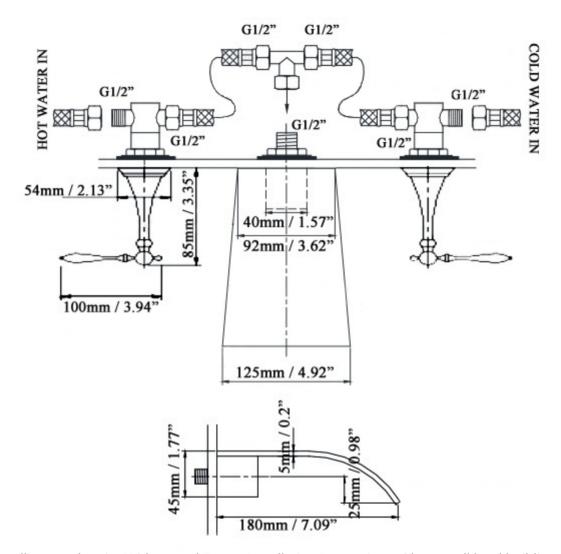

## **TOOLS AND MATERIALS:**

Adjustable Wrench Silicone Sealant Damp Cloth

This General diagram and installation instructions are not intended for any specific model, but is presented as a general guideline for Installations!