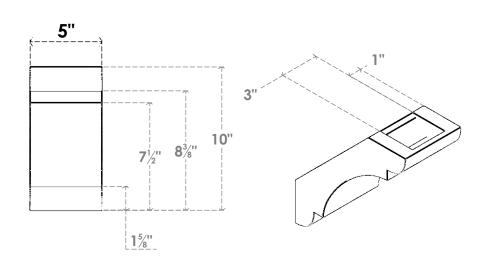

## ITEM NUMBER: BRCURO050X10000X10000OLYRCPR

5"W X 10"D X 10"H OLYMPIC ROUGH CEDAR WOODGRAIN OPEN TIMBERTHANE BRACE, PRIMED TAN

**SIDE PROFILE** 

**FRONT PROFILE** 

**ISOMETRIC** 

GENERATED DATE: 04/05/2023