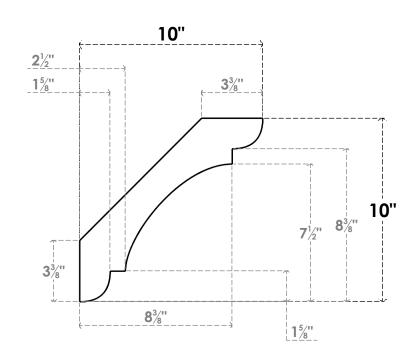

## ITEM NUMBER: BRCURO050X10000X10000OLYRCPR

5"W X 10"D X 10"H OLYMPIC ROUGH CEDAR WOODGRAIN OPEN TIMBERTHANE BRACE, PRIMED TAN

**SIDE PROFILE** 

**FRONT PROFILE** 

**ISOMETRIC** 

GENERATED DATE: 04/05/2023