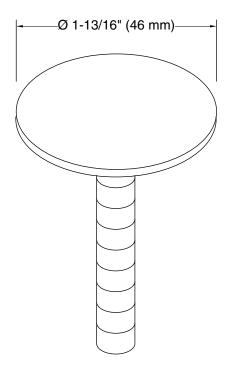

#### **Features**

- Fits 1/2- to 1-1/2-inch faucet hole.
- Available in durable enameled steel or stainless steel.



### Codes/Standards

None Applicable

# **KOHLER® One-Year Limited Warranty**

See website for detailed warranty information.

### **Available Colors/Finishes**

Color tiles intended for reference only.

| Color | Code | Description             |
|-------|------|-------------------------|
|       | CP   | Polished Chrome         |
|       | PB   | Vibrant® Polished Brass |
|       | VS   | Vibrant® Stainless      |
|       | 2BZ  | Oil-Rubbed Bronze       |
|       | BL   | Matte Black             |
|       | 0    | White                   |
|       | 47   | Almond                  |
|       | 7    | Black Black™            |







## **Technical Information**

All product dimensions are nominal.