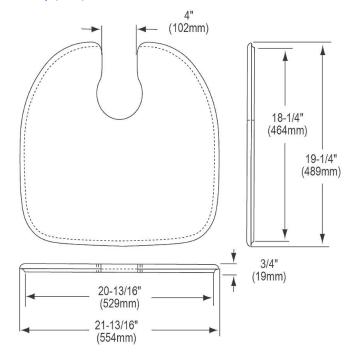

## **PRODUCT SPECIFICATIONS**

Elkay Hardwood 21-13/16" x 19-1/4" x 3/4" Cutting Board. Overall dimensions are 21-13/16" x 19-1/4" x 3/4". Made of Solid Maple (Hardwood).

Custom designed cutting boards are:

Cutting board is neither dishwasher nor microwave safe. Since most are designed to sit on the flange of the sink, they are not recommended for undermount sinks that have less than a 1/2" reveal.

| Material:          | Solid Maple (Hardwood)     |
|--------------------|----------------------------|
| Dimensions:        | 21-13/16" x 19-1/4" x 3/4" |
| Fits Bowl Size(s): | 21" x 18-5/8"              |