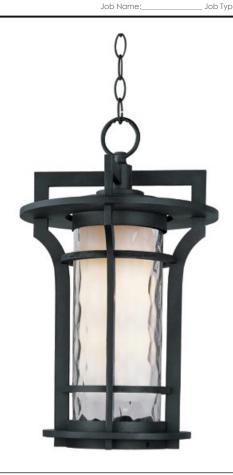

## **PRODUCT DESCRIPTION**

Bold, exterior design of Die Cast aluminum finished in Black Oxide support elongated cylinders of clear Waterglass. Light is gently diffused by a second inner cylinder of Satin White glass.