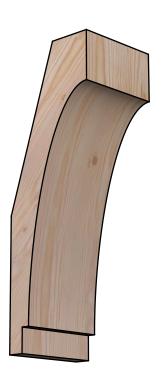

## BRC06X06X18IMP00SDF

5 1/2"W X 6"D X 18"H IMPERIAL SMOOTH BRACE, DOUGLAS FIR

SIDE