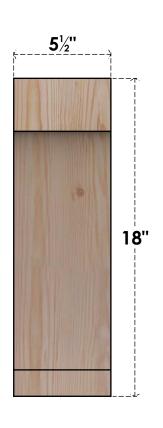

## BRC06X06X18IMP00SDF

5 1/2"W X 6"D X 18"H IMPERIAL SMOOTH BRACE, DOUGLAS FIR

SIDE