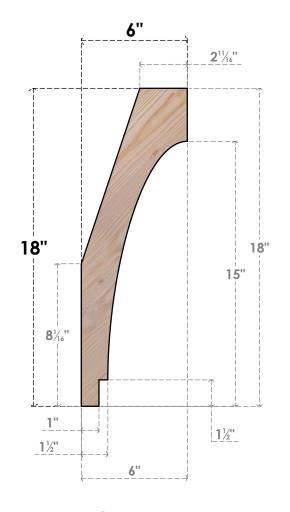

## BRC06X06X18IMP00SDF

5 1/2"W X 6"D X 18"H IMPERIAL SMOOTH BRACE, DOUGLAS FIR

SIDE