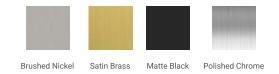

### F060D



# **BASE CABINET DIMENSIONS**

60" W x 21.5" D x 34.5" H

# **FEATURES**

- Solid wood frame & plywood panels
- Dovetail drawers and joints
- Soft closing doors & drawers

# HARDWARE FINISHES



# **AVAILABLE COLORS**



### **FRONT VIEW**



### SIDE VIEW



### **PLAN VIEW**



# 16-1/2" <del>E</del> 7/8" 16-1/2" <del>E</del> 8/2-01



# **OVERALL DIMENSIONS**

61" W x 22" D x 0.75" H

# **COUNTERTOP OPTIONS**



Carrara Marble CW2-061D-REC-CT

# **FEATURES**

- Solid countertop with mitered edges & seams
- Undermount white rectangular sink
- Pre-drilled for 8" widespread faucet

### **INCLUDED**

- Countertop
- Matching Backsplash
- Rectangle Sinks

### COUNTERTOP PLAN VIEW

# 61" | 1-3/8" | 17-1/4" | 17-1/4" | 12-3/4" | 12-3/4"

### **EDGE SIDE VIEW**



### THREE DIMENSIONAL COUNTERTOP VIEW