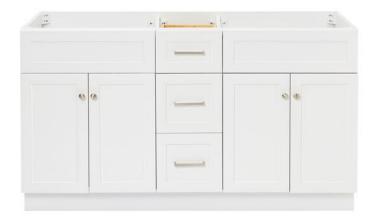

### F060D

# **BASE CABINET DIMENSIONS**

60" W x 21.5" D x 34.5" H

# **FEATURES**

- Solid wood frame & plywood panels
- Dovetail drawers and joints
- Soft closing doors & drawers