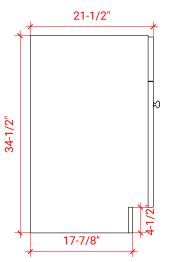

### F060D



# **BASE CABINET DIMENSIONS**

60" W x 21.5" D x 34.5" H

# **FEATURES**

- Solid wood frame & plywood panels
- Dovetail drawers and joints
- Soft closing doors & drawers

# HARDWARE FINISHES



# **AVAILABLE COLORS**



### **FRONT VIEW**



### SIDE VIEW



### **PLAN VIEW**



# 16-1/2" <del>E</del> 7/8" 16-1/2" <del>E</del> 8/2-01



# **OVERALL DIMENSIONS**

61" W x 22" D x 0.75" H

# **COUNTERTOP OPTIONS**



Carrara Marble CW2-061D-REC-CT

# **FEATURES**

- Solid countertop with mitered edges & seams
- Undermount white rectangular sink
- Pre-drilled for 8" widespread faucet

### **INCLUDED**

- Countertop
- Matching Backsplash
- Rectangle Sinks

### COUNTERTOP PLAN VIEW

# 61" | 1-3/8" | 17-1/4" | 17-1/4" | 12-3/4" | 12-3/4"

### **EDGE SIDE VIEW**



### THREE DIMENSIONAL COUNTERTOP VIEW