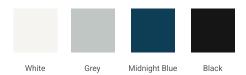

### F060D



# **BASE CABINET DIMENSIONS**

60" W x 21.5" D x 34.5" H

# **FEATURES**

- Solid wood frame & plywood panels
- Dovetail drawers and joints
- Soft closing doors & drawers

# HARDWARE FINISHES



# **AVAILABLE COLORS**



### **FRONT VIEW**



### SIDE VIEW



### **PLAN VIEW**



# 16-1/2" <del>E</del> 7/8" 16-1/2" <del>E</del> 8/2-01



# **OVERALL DIMENSIONS**

61" W x 22" D x 0.75" H

# **COUNTERTOP OPTIONS**



Carrara Marble CW2-061D-REC-CT

# **FEATURES**

- Solid countertop with mitered edges & seams
- Undermount white rectangular sink
- Pre-drilled for 8" widespread faucet

### **INCLUDED**

- Countertop
- Matching Backsplash
- Rectangle Sinks

### COUNTERTOP PLAN VIEW

# 61" | 1-3/8" | 17-1/4" | 17-1/4" | 12-3/4" | 12-3/4"

### **EDGE SIDE VIEW**



### THREE DIMENSIONAL COUNTERTOP VIEW