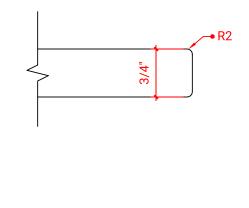

### F060D



# **BASE CABINET DIMENSIONS**

60" W x 21.5" D x 34.5" H

# **FEATURES**

- Solid wood frame & plywood panels
- Dovetail drawers and joints
- Soft closing doors & drawers

# HARDWARE FINISHES



# **AVAILABLE COLORS**



### **FRONT VIEW**



### SIDE VIEW



### **PLAN VIEW**



# 16-1/2" <del>E</del> 7/8" 16-1/2" <del>E</del> 8/2-01



# **OVERALL DIMENSIONS**

61" W x 22" D x 0.75" H

# **COUNTERTOP OPTIONS**



Carrara Marble CW2-061D-REC-CT

# **FEATURES**

- Solid countertop with mitered edges & seams
- Undermount white rectangular sink
- Pre-drilled for 8" widespread faucet

### **INCLUDED**

- Countertop
- Matching Backsplash
- Rectangle Sinks

### COUNTERTOP PLAN VIEW

# 61" | 1-3/8" | 17-1/4" | 17-1/4" | 12-3/4" | 12-3/4"

### **EDGE SIDE VIEW**



### THREE DIMENSIONAL COUNTERTOP VIEW