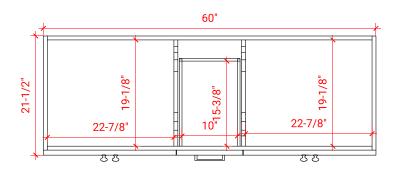

### F060D



# **BASE CABINET DIMENSIONS**

60" W x 21.5" D x 34.5" H

# **FEATURES**

- Solid wood frame & plywood panels
- Dovetail drawers and joints
- Soft closing doors & drawers

# HARDWARE FINISHES



# **AVAILABLE COLORS**



### **FRONT VIEW**



### SIDE VIEW



### **PLAN VIEW**



# 16-1/2" <del>E</del> 7/8" 16-1/2" <del>E</del> 8/2-01



# **OVERALL DIMENSIONS**

61" W x 22" D x 0.75" H

# **COUNTERTOP OPTIONS**



Carrara Marble CW2-061D-REC-CT

# **FEATURES**

- Solid countertop with mitered edges & seams
- Undermount white rectangular sink
- Pre-drilled for 8" widespread faucet

### **INCLUDED**

- Countertop
- Matching Backsplash
- Rectangle Sinks

### COUNTERTOP PLAN VIEW

# 61" | 1-3/8" | 17-1/4" | 17-1/4" | 12-3/4" | 12-3/4"

### **EDGE SIDE VIEW**



### THREE DIMENSIONAL COUNTERTOP VIEW