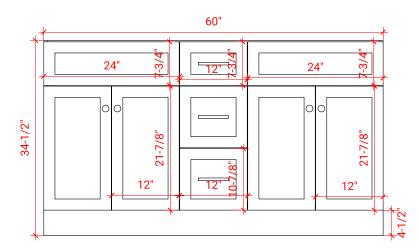

# **BASE CABINET DIMENSIONS**

60" W x 21.5" D x 34.5" H

### **PLAN VIEW**

# 16-1/2" <del>E</del> 7/8" 16-1/2" <del>E</del> 8/2-01