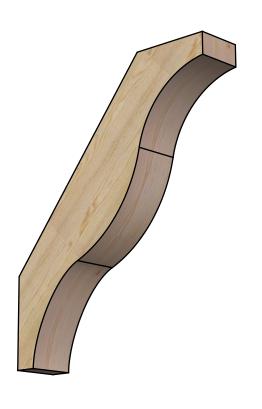

## BRC06X30X36FST00RDF

6"W X 30"D X 36"H FUNSTON ROUGH SAWN BRACE, DOUGLAS FIR

SIDE