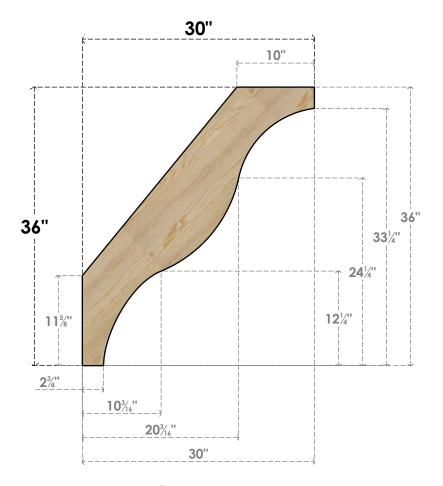

## BRC06X30X36FST00RDF

6"W X 30"D X 36"H FUNSTON ROUGH SAWN BRACE, DOUGLAS FIR

SIDE