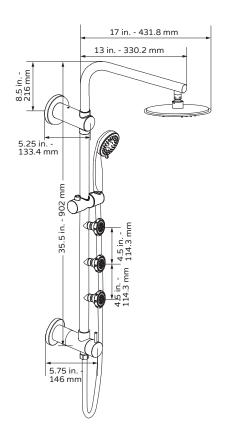

## Lanai Shower System

Model # 1089-BN, 1089-CH, 1089-ORB

**Specification Sheet** 

297 Anna St. | Watsonville, CA 95076 831.724.7300 www.PulseShowerSpas.com

- Finishes: Brushed Nickel, Chrome, or Oil-Rubbed Bronze
- Fixtures: Brushed Nickel, Chrome, or Oil-Rubbed Bronze
- GPM: 2.5 or 1.8

## PRODUCT FEATURES

- · Surface mounted and pre-plumbed
- 8 inch rain showerhead
- 3-function handshower
- 3 PULSE PowerSpray™ body jets
- Top two body jets with Select-A-Jet™ (on/off)
- Use any two functions at the same time
- Brass diverter easily switches functions
- 180° pivoting shower arm
- · Adjust height of handshower with integrated brass slide bar

## **NOTES**

- Measure your actual product for rough-in details
- · Install this product according to the installation instructions
- · Mixing valve NOT included