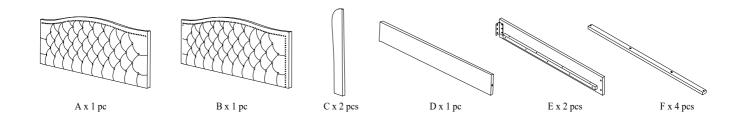

Please leave bolts loosened until all bolts are placed before tightening completely.

| Part# | Picture | Description         | QTY | Location                   | Part# | Picture    | Description         | QTY | Location         |
|-------|---------|---------------------|-----|----------------------------|-------|------------|---------------------|-----|------------------|
| G     |         | Center leg          | 8   | Wrapped in a non-woven bag | M     | <b>*</b> 0 | Bolt Ø6x30mm        | 6   | Already in Place |
| Н     | 7       | Legs                | 2   | Wrapped in a non-woven bag | N     | 0          | Flat Washer Ø6x20mm | 6   | Already in Place |
| I     | 100     | Bolt Ø8x60mm        | 12  | Hardware Pack              | О     | 0          | Spring Washer Ø6    | 6   | Already in Place |
| J     | 0       | Flat Washer Ø8x25mm | 12  | Hardware Pack              | P     |            | "L" Wrenches Ø5     | 1   | Hardware Pack    |
| K     | Ø       | Spring Washer Ø8    | 12  | Hardware Pack              | Q     |            | "L" Wrenches Ø4     | 1   | Hardware Pack    |
| L     |         | Screws 4x50mm       | 8   | Hardware Pack              |       |            |                     |     |                  |