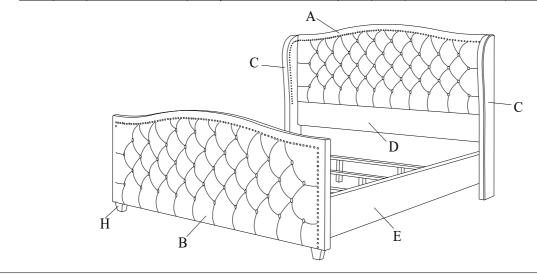

Please leave bolts loosened until all bolts are placed before tightening completely.

| Part# | Picture | Description         | QTY | Location                   | Part# | Picture    | Description         | QTY | Location         |
|-------|---------|---------------------|-----|----------------------------|-------|------------|---------------------|-----|------------------|
| G     |         | Center leg          | 8   | Wrapped in a non-woven bag | M     | <b>*</b> 0 | Bolt Ø6x30mm        | 6   | Already in Place |
| Н     | 7       | Legs                | 2   | Wrapped in a non-woven bag | N     | 0          | Flat Washer Ø6x20mm | 6   | Already in Place |
| I     | 100     | Bolt Ø8x60mm        | 12  | Hardware Pack              | О     | 0          | Spring Washer Ø6    | 6   | Already in Place |
| J     | 0       | Flat Washer Ø8x25mm | 12  | Hardware Pack              | P     |            | "L" Wrenches Ø5     | 1   | Hardware Pack    |
| K     | Ø       | Spring Washer Ø8    | 12  | Hardware Pack              | Q     |            | "L" Wrenches Ø4     | 1   | Hardware Pack    |
| L     |         | Screws 4x50mm       | 8   | Hardware Pack              |       |            |                     |     |                  |