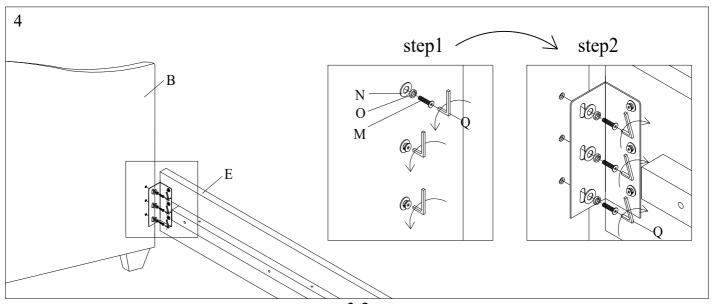

Please leave bolts loosened until all bolts are placed before tightening completely.

| Part# | Picture | Description         | QTY | Location                   | Part# | Picture    | Description         | QTY | Location         |
|-------|---------|---------------------|-----|----------------------------|-------|------------|---------------------|-----|------------------|
| G     |         | Center leg          | 8   | Wrapped in a non-woven bag | M     | <b>*</b> 0 | Bolt Ø6x30mm        | 6   | Already in Place |
| Н     | 7       | Legs                | 2   | Wrapped in a non-woven bag | N     | 0          | Flat Washer Ø6x20mm | 6   | Already in Place |
| I     | 100     | Bolt Ø8x60mm        | 12  | Hardware Pack              | О     | 0          | Spring Washer Ø6    | 6   | Already in Place |
| J     | 0       | Flat Washer Ø8x25mm | 12  | Hardware Pack              | P     |            | "L" Wrenches Ø5     | 1   | Hardware Pack    |
| K     | Ø       | Spring Washer Ø8    | 12  | Hardware Pack              | Q     |            | "L" Wrenches Ø4     | 1   | Hardware Pack    |
| L     |         | Screws 4x50mm       | 8   | Hardware Pack              |       |            |                     |     |                  |