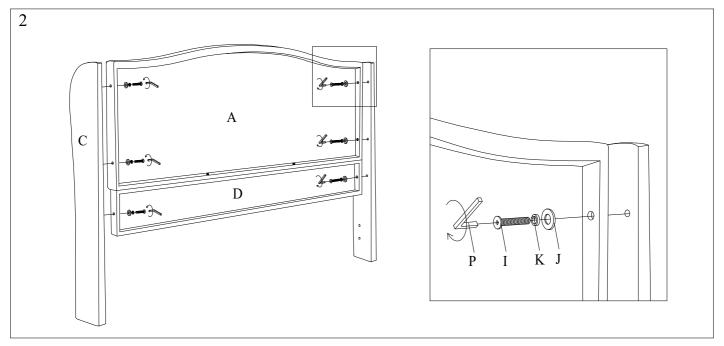

Please leave bolts loosened until all bolts are placed before tightening completely.

| Part# | Picture | Description         | QTY | Location                   | Part# | Picture    | Description         | QTY | Location         |
|-------|---------|---------------------|-----|----------------------------|-------|------------|---------------------|-----|------------------|
| G     |         | Center leg          | 8   | Wrapped in a non-woven bag | M     | <b>*</b> 0 | Bolt Ø6x30mm        | 6   | Already in Place |
| Н     | 7       | Legs                | 2   | Wrapped in a non-woven bag | N     | 0          | Flat Washer Ø6x20mm | 6   | Already in Place |
| I     | 100     | Bolt Ø8x60mm        | 12  | Hardware Pack              | О     | 0          | Spring Washer Ø6    | 6   | Already in Place |
| J     | 0       | Flat Washer Ø8x25mm | 12  | Hardware Pack              | P     |            | "L" Wrenches Ø5     | 1   | Hardware Pack    |
| K     | Ø       | Spring Washer Ø8    | 12  | Hardware Pack              | Q     |            | "L" Wrenches Ø4     | 1   | Hardware Pack    |
| L     |         | Screws 4x50mm       | 8   | Hardware Pack              |       |            |                     |     |                  |