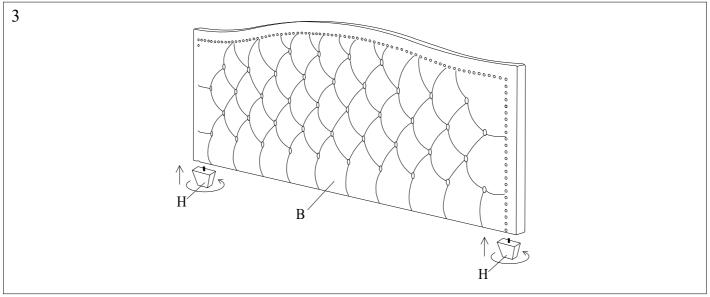

## HEADBOARD AND FOOTBOARD SET ASSEMBLY INSTRUCTION (TOTAL 1 BOX)

Please read over the instructions, it will be a time-saver in the long run.

Note: Before assembly, please be sure to work on a soft flat surface to avoid any damage to the finish.