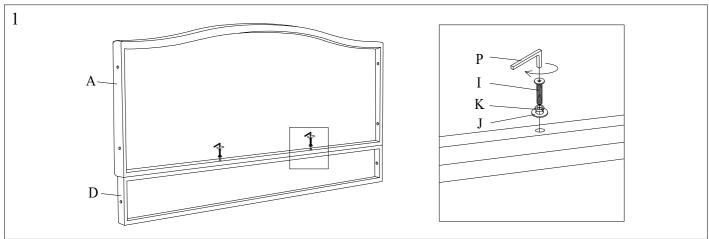

Please leave bolts loosened until all bolts are placed before tightening completely.

| Part# | Picture | Description         | QTY | Location                   | Part# | Picture    | Description         | QTY | Location         |
|-------|---------|---------------------|-----|----------------------------|-------|------------|---------------------|-----|------------------|
| G     |         | Center leg          | 8   | Wrapped in a non-woven bag | M     | <b>*</b> 0 | Bolt Ø6x30mm        | 6   | Already in Place |
| Н     | 7       | Legs                | 2   | Wrapped in a non-woven bag | N     | 0          | Flat Washer Ø6x20mm | 6   | Already in Place |
| I     | 100     | Bolt Ø8x60mm        | 12  | Hardware Pack              | О     | 0          | Spring Washer Ø6    | 6   | Already in Place |
| J     | 0       | Flat Washer Ø8x25mm | 12  | Hardware Pack              | P     |            | "L" Wrenches Ø5     | 1   | Hardware Pack    |
| K     | Ø       | Spring Washer Ø8    | 12  | Hardware Pack              | Q     |            | "L" Wrenches Ø4     | 1   | Hardware Pack    |
| L     |         | Screws 4x50mm       | 8   | Hardware Pack              |       |            |                     |     |                  |