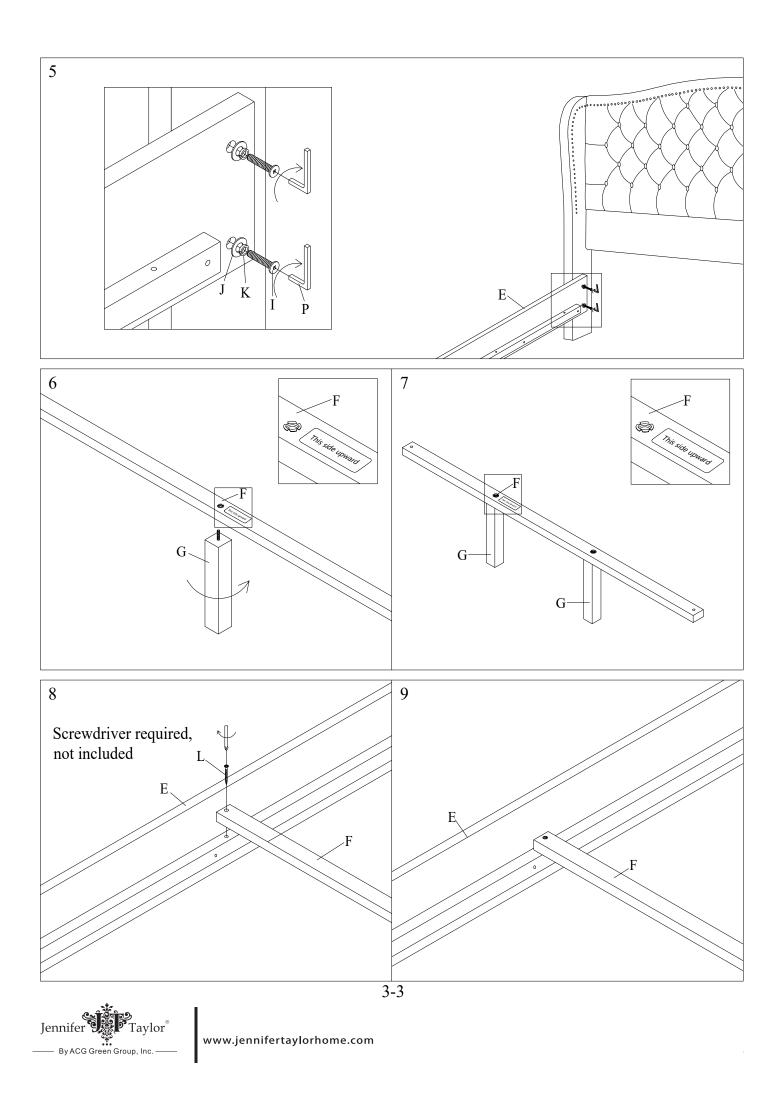

Please leave bolts loosened until all bolts are placed before tightening completely.

| Part# | Picture | Description         | QTY | Location                   | Part# | Picture    | Description         | QTY | Location         |
|-------|---------|---------------------|-----|----------------------------|-------|------------|---------------------|-----|------------------|
| G     |         | Center leg          | 8   | Wrapped in a non-woven bag | M     | <b>*</b> 0 | Bolt Ø6x30mm        | 6   | Already in Place |
| Н     | 7       | Legs                | 2   | Wrapped in a non-woven bag | N     | 0          | Flat Washer Ø6x20mm | 6   | Already in Place |
| I     | 100     | Bolt Ø8x60mm        | 12  | Hardware Pack              | О     | 0          | Spring Washer Ø6    | 6   | Already in Place |
| J     | 0       | Flat Washer Ø8x25mm | 12  | Hardware Pack              | P     |            | "L" Wrenches Ø5     | 1   | Hardware Pack    |
| K     | Ø       | Spring Washer Ø8    | 12  | Hardware Pack              | Q     |            | "L" Wrenches Ø4     | 1   | Hardware Pack    |
| L     |         | Screws 4x50mm       | 8   | Hardware Pack              |       |            |                     |     |                  |