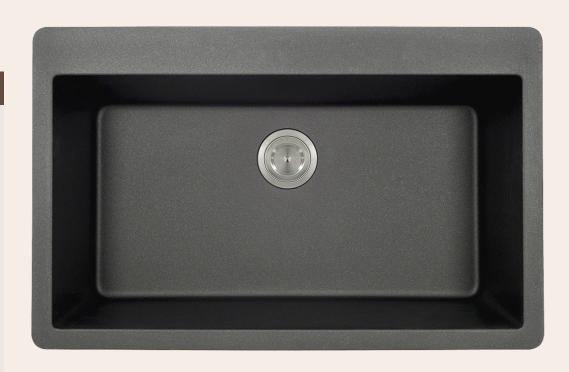

# **T848-BLACK Large Single Bowl Topmount Sink**

### **Quartz Granite**

Our Quartz Granite sinks come in six colors to match any countertop: black, silver, mocha, slate, beige, and white. They are made with 80% Quartz and 20% Acrylic and have a non-porous surface that gives the sink antibacterial properties. They are extremely scratch resistant, can withstand temperatures up to 550 Degrees, and are unaffected by household acids and cleaners. They are also completely stain resistant.

## **Available Colors**

33" x 21" x 9 1/4"
Topmount Installation
Made with 80% Quartz, 20% Acrylic
All-Natural Materials - Eco-Friendly and Recyclable
Offset Drain
Heat Resistant to 550 Degrees
Stain Resistant
Scratch Resistant
Multiple Colors Available
Installation Hardware Included
Limited Lifetime Warranty
Acrylic Provides Sound Dampening - No Pads
Needed