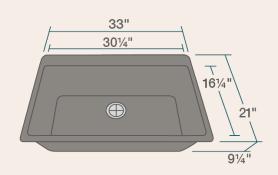

## **Available Colors**

33" x 21" x 9 1/4"
Topmount Installation
Made with 80% Quartz, 20% Acrylic
All-Natural Materials - Eco-Friendly and Recyclable
Offset Drain
Heat Resistant to 550 Degrees
Stain Resistant
Scratch Resistant
Multiple Colors Available
Installation Hardware Included
Limited Lifetime Warranty
Acrylic Provides Sound Dampening - No Pads
Needed