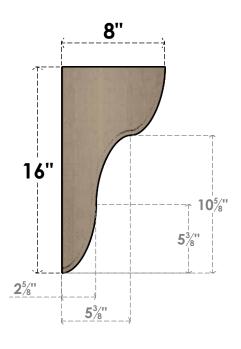

## SIDE PROFILE

## ITEM NUMBER: CORU08X08X16CARRCPR

8"W X 8"D X 16"H SERIES 2 WIDE CARMEL ROUGH CEDAR TIMBERTHANE FAUX WOOD CORBEL, PRIMED