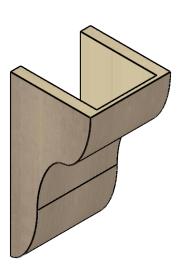

## **ISOMETRIC**

**EKENA MILLWORK** 2300 WEST MAIN ST. CLARKSVILLE, TX 75426 TOLL FREE: 866-607-0453 WWW.EKENAMILLWORK.COM

GENERATED DATE: 01/27/2023

- 1. INSTALLATION TO BE COMPLETED IN ACCORDANCE WITH MANUFACTURER'S SPECIFICATIONS.

## ITEM NUMBER: CORU08X08X16CARRCPR

8"W X 8"D X 16"H SERIES 2 WIDE CARMEL ROUGH CEDAR TIMBERTHANE FAUX WOOD CORBEL, PRIMED