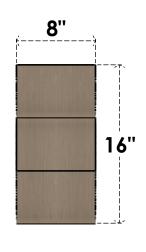

## **FRONT PROFILE**

## ITEM NUMBER: CORU08X08X16CARRCPR

8"W X 8"D X 16"H SERIES 2 WIDE CARMEL ROUGH CEDAR TIMBERTHANE FAUX WOOD CORBEL, PRIMED