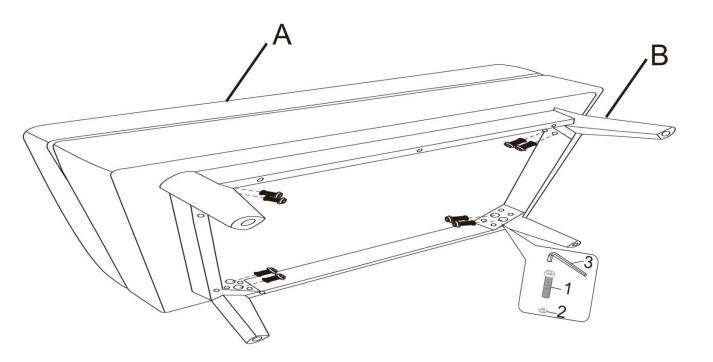

#### STEP 1

Place Ottoman (A) on its back on a flat smooth surface.Attach Ottoman Feet (B) with Allen Key Screws (1) and Flat Washers (2).Use Allen Key (3) to tighten.