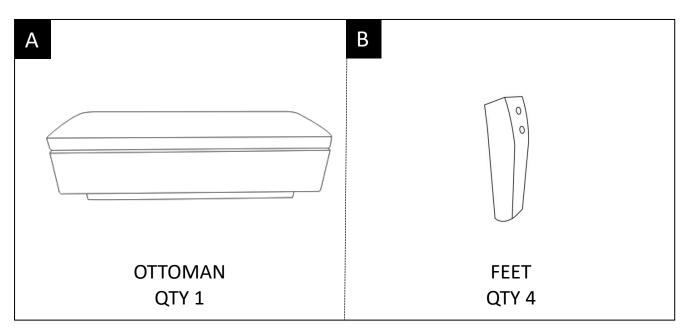

#### PARTS DESCRIPTION

#### STEP 1

Place Ottoman (A) on its back on a flat smooth surface.Attach Ottoman Feet (B) with Allen Key Screws (1) and Flat Washers (2).Use Allen Key (3) to tighten.