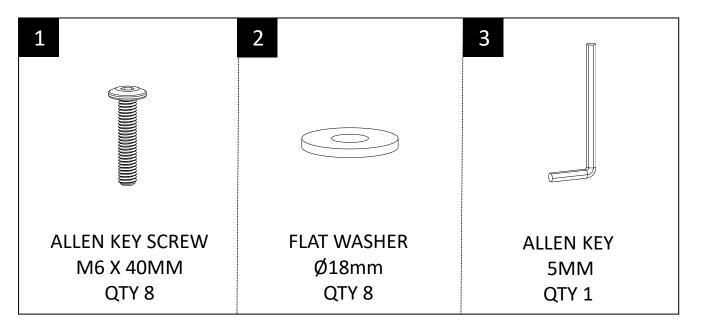

#### HARDWARE DESCRIPTION

**NEED HELP?** For help with assembly or if you are missing a part, Please call customer service at 1-866-518-0120 ext. 262 (9 am to 4 pm EST)

#### STEP 1

Place Ottoman (A) on its back on a flat smooth surface.Attach Ottoman Feet (B) with Allen Key Screws (1) and Flat Washers (2).Use Allen Key (3) to tighten.