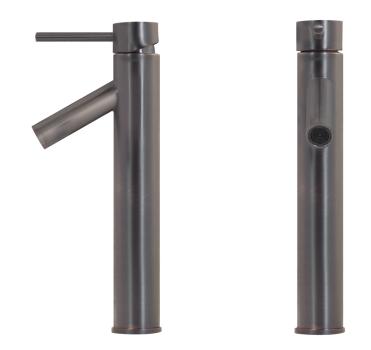

### BM-0120RB DALYSS Single Lever Vessel Faucet

Requested By: \_\_\_\_\_

Specific Features: \_\_\_\_\_

## STANDARD SPECIFICATIONS:

- Vessel faucet with oil rubber bronze finish
- Single handle control
- Solid brass construction
- High pressure ceramic cartridge
- Single hole deck mount installation
- 1.5-inch diameter hole required
- cUPC and AB1953 low lead compliant
- ASME A112.18.1-1-2011/CSA B125.1-11
- NSF 61 and NSF 372 certified