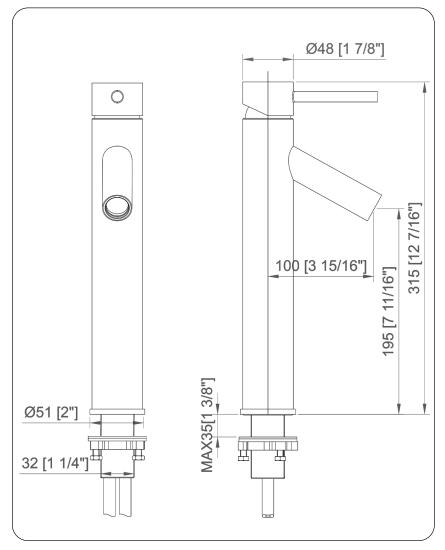

### BM-0120RB DALYSS Single Lever Vessel Faucet

Requested By: \_\_\_\_\_

Specific Features: \_\_\_\_\_

## STANDARD SPECIFICATIONS:

- Vessel faucet with oil rubber bronze finish
- Single handle control
- Solid brass construction
- High pressure ceramic cartridge
- Single hole deck mount installation
- 1.5-inch diameter hole required
- cUPC and AB1953 low lead compliant
- ASME A112.18.1-1-2011/CSA B125.1-11
- NSF 61 and NSF 372 certified